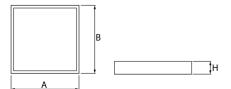

### Mechanical data

| Assembly         | mounted in module ceilings, plasterboard ceilings, directly on the ceiling or using the slings |
|------------------|------------------------------------------------------------------------------------------------|
| Material         | steel sheet                                                                                    |
| Color            | RAL 9016 (white)                                                                               |
| Diffuser         | PLX (PMMA opal)                                                                                |
| Impact resistant | IK04                                                                                           |
| Weight [kg]      | 3,1                                                                                            |
| Dimensions [mm]  | 596 x 596 x 34                                                                                 |