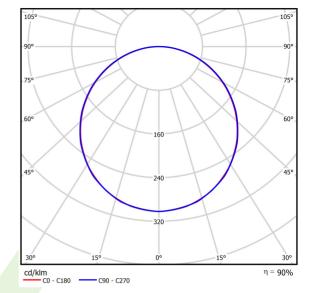

## Light and electrical data

| Light source                              | LED                                         |
|-------------------------------------------|---------------------------------------------|
| Luminous flux LED [lm]                    | 5449                                        |
| LED power [W]                             | 35,5                                        |
| Luminaire luminous flux [lm]              | 4881                                        |
| Power of luminaire [W]                    | 40,2                                        |
| Luminaire's light efficiency [lm/W]       | 121,4                                       |
| Color of the light [K]                    | 3000                                        |
| CRI                                       | >80                                         |
| SDCM (LED sources)                        | 3                                           |
| Beam angle [°]                            | (C0-C180) / (C90-C270) - 113,8° /<br>114,6° |
| Photobiological risk class (IEC/EN 62471) | RG0                                         |
| Protection against electric shock         | II                                          |
| Protection degree                         | IP20/44                                     |
| Voltage                                   | 220240 V, 5060 Hz                           |
| Lifetime of LED sources [h]               | 100000                                      |
| Lx/By                                     | L80/B10                                     |
| Operating temperature range [°C]          | 5 ÷ 30                                      |
| Driver                                    | DIM DALI (EDD)                              |
| Circuit load capacity                     | 20 (B10), 30 (B16), 32 (C10), 52 (C16)      |