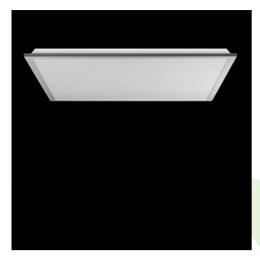

## **Description**

Modern LED panel dedicated to be mounted on suspended modular ceilings, cardboard suspended ceilings (using adaptive frame), directly on the ceiling (using adaptive frame) or using adaptive frame and suspensions. Equipped with the highly efficient LED sources. Direct light distribution. Luminary body made from steel sheet. PMMA opal diffuser. Colour of luminary - white. CRI>80. Luminary dedicated for the public use structure like offices, conference rooms, classrooms, lecture halls etc.

### Mechanical data

| Assembly         | mounted in module ceilings, plasterboard ceilings, directly on the ceiling or using the slings |
|------------------|------------------------------------------------------------------------------------------------|
| Material         | steel sheet                                                                                    |
| Color            | RAL 9016 (white)                                                                               |
| Diffuser         | PLX (PMMA opal)                                                                                |
| Impact resistant | IK04                                                                                           |
| Weight [kg]      | 3,1                                                                                            |
| Dimensions [mm]  | 596 x 596 x 34                                                                                 |