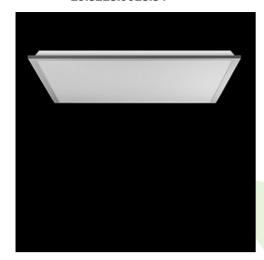

### **Description**

Modern LED panel dedicated to be mounted on suspended modular ceilings, cardboard suspended ceilings (using adaptive frame), directly on the ceiling (using adaptive frame) or using adaptive frame and suspensions. Equipped with the highly efficient LED sources. Direct light distribution. Luminary body made from steel sheet. PMMA opal diffuser. Colour of luminary - white. CRI>80. Luminary dedicated for the public use structure like offices, conference rooms, classrooms, lecture halls etc.

### Mechanical data

| Assembly         | mounted in module ceilings, plasterboard ceilings, directly on the ceiling or using the slings |
|------------------|------------------------------------------------------------------------------------------------|
| Material         | steel sheet                                                                                    |
| Color            | RAL 9016 (white)                                                                               |
| Diffuser         | PLX (PMMA opal)                                                                                |
| Impact resistant | IK04                                                                                           |
| Weight [kg]      | 3,1                                                                                            |
| Dimensions [mm]  | 596 x 596 x 34                                                                                 |