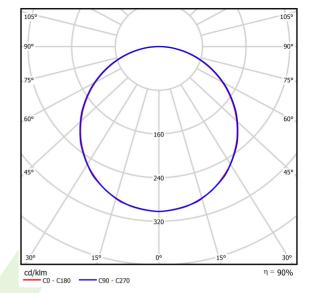

## Light and electrical data

| Light source                              | LED                                         |
|-------------------------------------------|---------------------------------------------|
| Luminous flux LED [lm]                    | 5662                                        |
| LED power [W]                             | 35,5                                        |
| Luminaire luminous flux [lm]              | 5071                                        |
| Power of luminaire [W]                    | 40,2                                        |
| Luminaire's light efficiency [lm/W]       | 126,1                                       |
| Color of the light [K]                    | 4000                                        |
| CRI                                       | >80                                         |
| SDCM (LED sources)                        | 3                                           |
| Beam angle [°]                            | (C0-C180) / (C90-C270) - 113,8° /<br>114,6° |
| Photobiological risk class (IEC/EN 62471) | RG0                                         |
| Protection against electric shock         | II                                          |
| Protection degree                         | IP20/44                                     |
| Voltage                                   | 220240 V, 5060 Hz                           |
| Lifetime of LED sources [h]               | 100000                                      |
| Lx/By                                     | L80/B10                                     |
| Operating temperature range [°C]          | 5 ÷ 30                                      |
| Driver                                    | standard on/off (E)                         |
| Circuit load capacity                     | 22 (B10), 35 (B16), 37 (C10), 59 (C16)      |