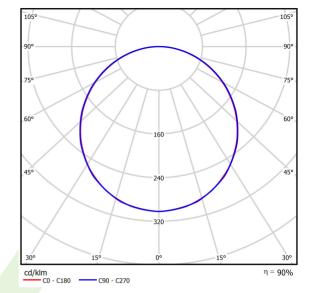

## Light and electrical data

| Light source                              | LED                                         |
|-------------------------------------------|---------------------------------------------|
| Luminous flux LED [lm]                    | 5449                                        |
| LED power [W]                             | 35,5                                        |
| Luminaire luminous flux [lm]              | 4881                                        |
| Power of luminaire [W]                    | 40,2                                        |
| Luminaire's light efficiency [lm/W]       | 121,4                                       |
| Color of the light [K]                    | 3000                                        |
| CRI                                       | >80                                         |
| SDCM (LED sources)                        | 3                                           |
| Beam angle [°]                            | (C0-C180) / (C90-C270) - 113,8° /<br>114,6° |
| Photobiological risk class (IEC/EN 62471) | RG0                                         |
| Protection against electric shock         | II                                          |
| Protection degree                         | IP20/44                                     |
| Voltage                                   | 220240 V, 5060 Hz                           |
| Lifetime of LED sources [h]               | 100000                                      |
| Lx/By                                     | L80/B10                                     |
| Operating temperature range [°C]          | 5 ÷ 30                                      |
| Driver                                    | standard on/off (E)                         |
| Circuit load capacity                     | 22 (B10), 35 (B16), 37 (C10), 59 (C16)      |