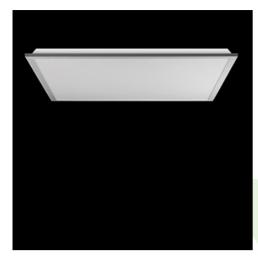

## **Description**

Modern LED panel dedicated to be mounted on suspended modular ceilings, cardboard suspended ceilings (using adaptive frame), directly on the ceiling (using adaptive frame) or using adaptive frame and suspensions. Equipped with the highly efficient LED sources. Direct light distribution. Luminary body made from steel sheet. PMMA opal diffuser. Colour of luminary - white. CRI>80. Luminary dedicated for the public use structure like offices, conference rooms, classrooms, lecture halls etc.

### Mechanical data

| Assembly         | mounted in module ceilings, plasterboard ceilings, directly on the ceiling or using the slings |
|------------------|------------------------------------------------------------------------------------------------|
| Material         | steel sheet                                                                                    |
| Color            | RAL 9016 (white)                                                                               |
| Diffuser         | PLX (PMMA opal)                                                                                |
| Impact resistant | IK04                                                                                           |
| Weight [kg]      | 3,1                                                                                            |
| Dimensions [mm]  | 596 x 596 x 34                                                                                 |