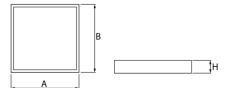

### Mechanical data

| Assembly         | mounted in module ceilings, plasterboard ceilings, directly on the ceiling or using the slings |
|------------------|------------------------------------------------------------------------------------------------|
| Material         | steel sheet                                                                                    |
| Color            | RAL 9016 (white)                                                                               |
| Diffuser         | PLX (PMMA opal)                                                                                |
| Impact resistant | IK04                                                                                           |
| Weight [kg]      | 3,1                                                                                            |
| Dimensions [mm]  | 596 x 596 x 34                                                                                 |