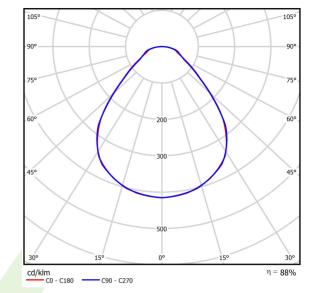

## Light and electrical data

| Light source                              | LED                                    |
|-------------------------------------------|----------------------------------------|
| Luminous flux LED [lm]                    | 4755                                   |
| LED power [W]                             | 29,8                                   |
| Luminaire luminous flux [lm]              | 4182                                   |
| Power of luminaire [W]                    | 33,6                                   |
| Luminaire's light efficiency [lm/W]       | 124,5                                  |
| Color of the light [K]                    | 3000                                   |
| CRI                                       | >80                                    |
| SDCM (LED sources)                        | 3                                      |
| Beam angle [°]                            | (C0-C180) / (C90-C270) - 88,8° / 88,2° |
| Photobiological risk class (IEC/EN 62471) | RG0                                    |
| Protection against electric shock         | II                                     |
| Protection degree                         | IP20/44                                |
| Voltage                                   | 220240 V, 5060 Hz                      |
| Lifetime of LED sources [h]               | 100000                                 |
| Lx/By                                     | L80/B10                                |
| Operating temperature range [°C]          | 5 ÷ 30                                 |
| Driver                                    | DIM DALI (EDD)                         |
| Circuit load capacity                     | 20 (B10), 30 (B16), 32 (C10), 52 (C16) |