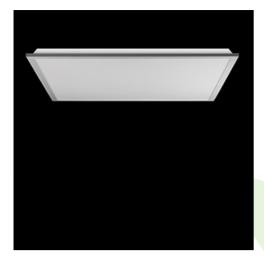

### **Description**

Modern LED panel dedicated to be mounted on suspended modular ceilings, cardboard suspended ceilings (using adaptive frame), directly on the ceiling (using adaptive frame) or using adaptive frame and suspensions. Equipped with the highly efficient LED sources. Direct light distribution. Luminary body made from steel sheet. PMMA opal diffuser. Colour of luminary - white. CRI>80. Luminary dedicated for the public use structure like offices, conference rooms, classrooms, lecture halls etc.

### Mechanical data

| Assembly         | mounted in module ceilings, plasterboard ceilings, directly on the ceiling or using the slings |
|------------------|------------------------------------------------------------------------------------------------|
| Material         | steel sheet                                                                                    |
| Color            | RAL 9016 (white)                                                                               |
| Diffuser         | Micro-PRM (micro-prismatic diffuser PMMA)                                                      |
| Impact resistant | IK04                                                                                           |
| Dimensions [mm]  | 596 x 596 x 34                                                                                 |