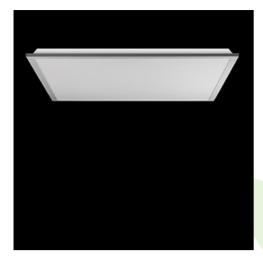

### **Description**

Modern LED panel dedicated to be mounted on suspended modular ceilings, cardboard suspended ceilings (using adaptive frame), directly on the ceiling (using adaptive frame) or using adaptive frame and suspensions. Equipped with the highly efficient LED sources. Direct light distribution. Luminary body made from steel sheet. PMMA opal diffuser. Colour of luminary - white. CRI>80. Luminary dedicated for the public use structure like offices, conference rooms, classrooms, lecture halls etc.

#### **Product information**

| Category | Recessed luminaires                           |
|----------|-----------------------------------------------|
| Family   | BACKPANEL LED                                 |
| Name     | BACKPANEL LED 4800 MICRO-PRM E 34 IP20/44 830 |
| Index    | 19.3213.0013.34                               |

### Mechanical data

| Assembly         | mounted in module ceilings, plasterboard ceilings, directly on the ceiling or using the slings |
|------------------|------------------------------------------------------------------------------------------------|
| Material         | steel sheet                                                                                    |
| Color            | RAL 9016 (white)                                                                               |
| Diffuser         | Micro-PRM (micro-prismatic diffuser PMMA)                                                      |
| Impact resistant | IK04                                                                                           |
| Weight [kg]      | 1,91                                                                                           |
| Dimensions [mm]  | 596 x 596 x 34                                                                                 |