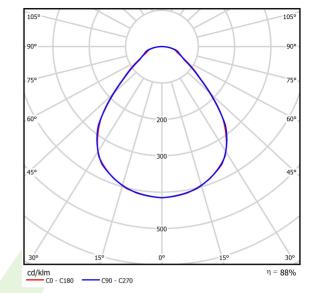

## Light and electrical data

| Light source                              | LED                                        |
|-------------------------------------------|--------------------------------------------|
| Luminous flux LED [lm]                    | 4755                                       |
| LED power [W]                             | 29,8                                       |
| Luminaire luminous flux [lm]              | 4182                                       |
| Power of luminaire [W]                    | 33,6                                       |
| Luminaire's light efficiency [lm/W]       | 124,5                                      |
| Color of the light [K]                    | 3000                                       |
| CRI                                       | >80                                        |
| SDCM (LED sources)                        | 3                                          |
| Beam angle [°]                            | (C0-C180) / (C90-C270) - 88,8° / 88,2°     |
| Photobiological risk class (IEC/EN 62471) | RG0                                        |
| Protection against electric shock         | II                                         |
| Protection degree                         | IP20/44                                    |
| Voltage                                   | 220240 V, 5060 Hz                          |
| Lifetime of LED sources [h]               | 100000                                     |
| Lx/By                                     | L80/B10                                    |
| Operating temperature range [°C]          | 5 ÷ 30                                     |
| Driver                                    | standard on/off (E)                        |
| Circuit load capacity                     | 38 (B10), 62 (B16), 64 (C10), 103<br>(C16) |