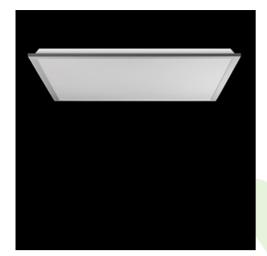

## **Description**

Modern LED panel dedicated to be mounted on suspended modular ceilings, cardboard suspended ceilings (using adaptive frame), directly on the ceiling (using adaptive frame) or using adaptive frame and suspensions. Equipped with the highly efficient LED sources. Direct light distribution. Luminary body made from steel sheet. PMMA opal diffuser. Colour of luminary - white. CRI>80. Luminary dedicated for the public use structure like offices, conference rooms, classrooms, lecture halls etc.

### Mechanical data

| Assembly         | mounted in module ceilings, plasterboard ceilings, directly on the ceiling or using the slings |
|------------------|------------------------------------------------------------------------------------------------|
| Material         | steel sheet                                                                                    |
| Color            | RAL 9016 (white)                                                                               |
| Diffuser         | Micro-PRM (micro-prismatic diffuser PMMA)                                                      |
| Impact resistant | IK04                                                                                           |
| Dimensions [mm]  | 596 x 596 x 34                                                                                 |