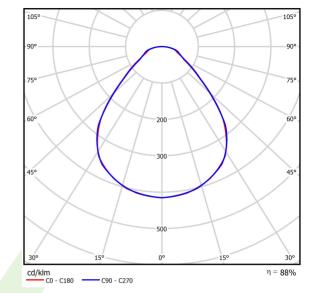

## Light and electrical data

| Light source                              | LED                                       |
|-------------------------------------------|-------------------------------------------|
| Luminous flux LED [lm]                    | 3996                                      |
| LED power [W]                             | 21,9                                      |
| Luminaire luminous flux [lm]              | 3514                                      |
| Power of luminaire [W]                    | 25,9                                      |
| Luminaire's light efficiency [lm/W]       | 135,7                                     |
| Color of the light [K]                    | 4000                                      |
| CRI                                       | >80                                       |
| SDCM (LED sources)                        | 3                                         |
| Beam angle [°]                            | (C0-C180) / (C90-C270) - 88,8° / 88,2°    |
| Photobiological risk class (IEC/EN 62471) | RG0                                       |
| Protection against electric shock         | II                                        |
| Protection degree                         | IP20/44                                   |
| Voltage                                   | 220240 V, 5060 Hz                         |
| Lifetime of LED sources [h]               | 100000                                    |
| Lx/By                                     | L80/B10                                   |
| Operating temperature range [°C]          | 5 ÷ 30                                    |
| Driver                                    | DIM DALI (EDD)                            |
| Circuit load capacity                     | 50 (B10), 80 (B16), 61 (C10), 98<br>(C16) |