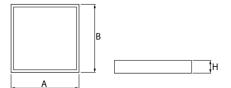

### Mechanical data

| Assembly         | mounted in module ceilings, plasterboard ceilings, directly on the ceiling or using the slings |
|------------------|------------------------------------------------------------------------------------------------|
| Material         | steel sheet                                                                                    |
| Color            | RAL 9016 (white)                                                                               |
| Diffuser         | Micro-PRM (micro-prismatic diffuser PMMA)                                                      |
| Impact resistant | IK04                                                                                           |
| Weight [kg]      | 1,2                                                                                            |
| Dimensions [mm]  | 596 x 596 x 34                                                                                 |