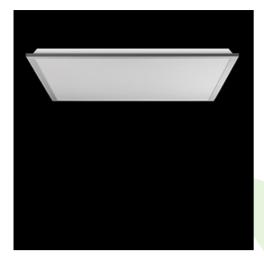

### **Description**

Modern LED panel dedicated to be mounted on suspended modular ceilings, cardboard suspended ceilings (using adaptive frame), directly on the ceiling (using adaptive frame) or using adaptive frame and suspensions. Equipped with the highly efficient LED sources. Direct light distribution. Luminary body made from steel sheet. PMMA opal diffuser. Colour of luminary - white. CRI>80. Luminary dedicated for the public use structure like offices, conference rooms, classrooms, lecture halls etc.

### Mechanical data

| Assembly         | mounted in module ceilings, plasterboard ceilings, directly on the ceiling or using the slings |
|------------------|------------------------------------------------------------------------------------------------|
| Material         | steel sheet                                                                                    |
| Color            | RAL 9016 (white)                                                                               |
| Diffuser         | Micro-PRM (micro-prismatic diffuser PMMA)                                                      |
| Impact resistant | IK04                                                                                           |
| Weight [kg]      | 1,2                                                                                            |
| Dimensions [mm]  | 596 x 596 x 34                                                                                 |