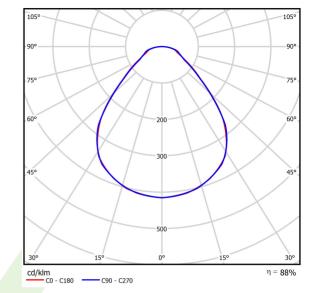

## Light and electrical data

| Light source                              | LED                                       |
|-------------------------------------------|-------------------------------------------|
| Luminous flux LED [lm]                    | 3819                                      |
| LED power [W]                             | 21,9                                      |
| Luminaire luminous flux [lm]              | 3359                                      |
| Power of luminaire [W]                    | 25,9                                      |
| Luminaire's light efficiency [lm/W]       | 129,7                                     |
| Color of the light [K]                    | 3000                                      |
| CRI                                       | >80                                       |
| SDCM (LED sources)                        | 3                                         |
| Beam angle [°]                            | (C0-C180) / (C90-C270) - 88,8° / 88,2°    |
| Photobiological risk class (IEC/EN 62471) | RG0                                       |
| Protection against electric shock         | II                                        |
| Protection degree                         | IP20/44                                   |
| Voltage                                   | 220240 V, 5060 Hz                         |
| Lifetime of LED sources [h]               | 100000                                    |
| Lx/By                                     | L80/B10                                   |
| Operating temperature range [°C]          | 5 ÷ 30                                    |
| Driver                                    | DIM DALI (EDD)                            |
| Circuit load capacity                     | 50 (B10), 80 (B16), 61 (C10), 98<br>(C16) |

# A graph of light