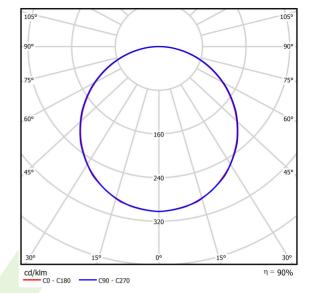

## Light and electrical data

| Light source                              | LED                                         |
|-------------------------------------------|---------------------------------------------|
| Luminous flux LED [lm]                    | 3996                                        |
| LED power [W]                             | 21,9                                        |
| Luminaire luminous flux [lm]              | 3579                                        |
| Power of luminaire [W]                    | 25,9                                        |
| Luminaire's light efficiency [lm/W]       | 138,2                                       |
| Color of the light [K]                    | 4000                                        |
| CRI                                       | >80                                         |
| SDCM (LED sources)                        | 3                                           |
| Beam angle [°]                            | (C0-C180) / (C90-C270) - 113,8° /<br>114,6° |
| Photobiological risk class (IEC/EN 62471) | RG0                                         |
| Protection against electric shock         | II                                          |
| Protection degree                         | IP20/44                                     |
| Voltage                                   | 220240 V, 5060 Hz                           |
| Lifetime of LED sources [h]               | 100000                                      |
| Lx/By                                     | L80/B10                                     |
| Operating temperature range [°C]          | 5 ÷ 30                                      |
|                                           |                                             |
| Driver                                    | DIM DALI (EDD)                              |

# A graph of light