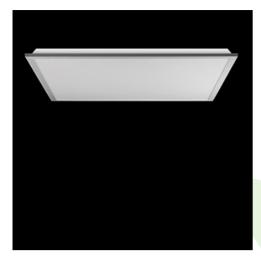

### **Description**

Modern LED panel dedicated to be mounted on suspended modular ceilings, cardboard suspended ceilings (using adaptive frame), directly on the ceiling (using adaptive frame) or using adaptive frame and suspensions. Equipped with the highly efficient LED sources. Direct light distribution. Luminary body made from steel sheet. PMMA opal diffuser. Colour of luminary - white. CRI>80. Luminary dedicated for the public use structure like offices, conference rooms, classrooms, lecture halls etc.

### Mechanical data

| Assembly         | mounted in module ceilings, plasterboard ceilings, directly on the ceiling or using the slings |
|------------------|------------------------------------------------------------------------------------------------|
| Material         | steel sheet                                                                                    |
| Color            | RAL 9016 (white)                                                                               |
| Diffuser         | PLX (PMMA opal)                                                                                |
| Impact resistant | IK04                                                                                           |
| Weight [kg]      | 2                                                                                              |
| Dimensions [mm]  | 596 x 596 x 34                                                                                 |