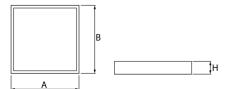

### Mechanical data

| Assembly         | mounted in module ceilings, plasterboard ceilings, directly on the ceiling or using the slings |
|------------------|------------------------------------------------------------------------------------------------|
| Material         | steel sheet                                                                                    |
| Color            | RAL 9016 (white)                                                                               |
| Diffuser         | PLX (PMMA opal)                                                                                |
| Impact resistant | IK04                                                                                           |
| Weight [kg]      | 2                                                                                              |
| Dimensions [mm]  | 596 x 596 x 34                                                                                 |