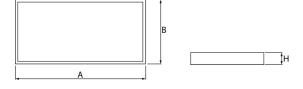

### Mechanical data

| Assembly         | mounted in module ceilings, plasterboard ceilings, directly on the ceiling or using the slings |
|------------------|------------------------------------------------------------------------------------------------|
| Material         | steel sheet                                                                                    |
| Color            | RAL 9016 (white)                                                                               |
| Diffuser         | Micro-PRM (micro-prismatic diffuser PMMA)                                                      |
| Impact resistant | IK04                                                                                           |
| Weight [kg]      | 3,1                                                                                            |
| Dimensions [mm]  | 1195 x 295 x 34                                                                                |