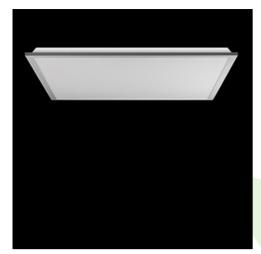

Product: BACKPANEL LED 5800 MICRO-PRM EDD 34 IP20/44 840 1200X300

Index: 19.3213.0048.34

### **Description**

Modern LED panel dedicated to be mounted on suspended modular ceilings, cardboard suspended ceilings (using adaptive frame), directly on the ceiling (using adaptive frame) or using adaptive frame and suspensions. Equipped with the highly efficient LED sources. Direct light distribution. Luminary body made from steel sheet. PMMA opal diffuser. Colour of luminary - white. CRI>80. Luminary dedicated for the public use structure like offices, conference rooms, classrooms, lecture halls etc.

### **Product information**

Category Recessed luminaires

Family BACKPANEL LED

Name BACKPANEL LED 5800 MICRO-PRM EDD 34 IP20/44 840 1200X300

Index 19.3213.0048.34

### Mechanical data

| Assembly         | mounted in module ceilings, plasterboard ceilings, directly on the ceiling or using the slings |
|------------------|------------------------------------------------------------------------------------------------|
| Material         | steel sheet                                                                                    |
| Color            | RAL 9016 (white)                                                                               |
| Diffuser         | Micro-PRM (micro-prismatic diffuser PMMA)                                                      |
| Impact resistant | IK04                                                                                           |
| Weight [kg]      | 3,1                                                                                            |
| Dimensions [mm]  | 1195 x 295 x 34                                                                                |