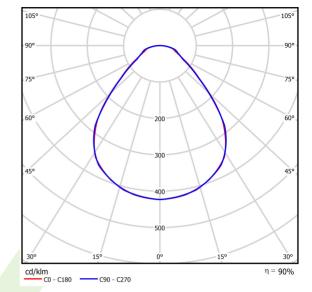

## Light and electrical data

| Light source                              | LED                                    |
|-------------------------------------------|----------------------------------------|
| Luminous flux LED [lm]                    | 6192                                   |
| LED power [W]                             | 35,5                                   |
| Luminaire luminous flux [lm]              | 5548                                   |
| Power of luminaire [W]                    | 40,2                                   |
| Luminaire's light efficiency [lm/W]       | 138                                    |
| Color of the light [K]                    | 4000                                   |
| CRI                                       | >80                                    |
| SDCM (LED sources)                        | 3                                      |
| Beam angle [°]                            | (C0-C180) / (C90-C270) - 88,8° / 88,2° |
| Photobiological risk class (IEC/EN 62471) | RG0                                    |
| Protection against electric shock         | II                                     |
| Protection degree                         | IP20/44                                |
| Voltage                                   | 220240 V, 5060 Hz                      |
| Lifetime of LED sources [h]               | 100000                                 |
| Lx/By                                     | L80/B10                                |
| Operating temperature range [°C]          | 5 ÷ 30                                 |
| Driver                                    | DIM DALI (EDD)                         |
| Circuit load capacity                     | 20 (B10), 30 (B16), 32 (C10), 52 (C16) |