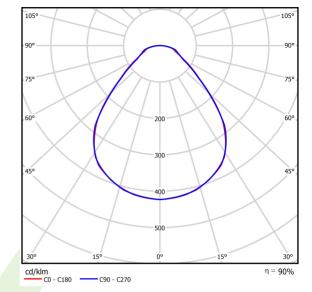

## Light and electrical data

| Light source                              | LED                                    |
|-------------------------------------------|----------------------------------------|
| Luminous flux LED [lm]                    | 6192                                   |
| LED power [W]                             | 35,5                                   |
| Luminaire luminous flux [lm]              | 5548                                   |
| Power of luminaire [W]                    | 40,2                                   |
| Luminaire's light efficiency [lm/W]       | 138                                    |
| Color of the light [K]                    | 4000                                   |
| CRI                                       | >80                                    |
| SDCM (LED sources)                        | 3                                      |
| Beam angle [°]                            | (C0-C180) / (C90-C270) - 88,8° / 88,2° |
| Photobiological risk class (IEC/EN 62471) | RG0                                    |
| Protection against electric shock         | II                                     |
| Protection degree                         | IP20/44                                |
| Voltage                                   | 220240 V, 5060 Hz                      |
| Lifetime of LED sources [h]               | 100000                                 |
| Lx/By                                     | L80/B10                                |
| Operating temperature range [°C]          | 5 ÷ 30                                 |
| Driver                                    | standard on/off (E)                    |
| Circuit load capacity                     | 22 (B10), 35 (B16), 37 (C10), 59 (C16) |