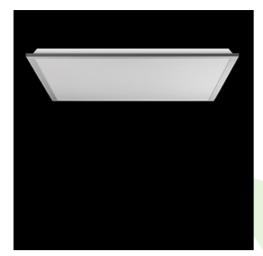

### **Description**

Modern LED panel dedicated to be mounted on suspended modular ceilings, cardboard suspended ceilings (using adaptive frame), directly on the ceiling (using adaptive frame) or using adaptive frame and suspensions. Equipped with the highly efficient LED sources. Direct light distribution. Luminary body made from steel sheet. PMMA opal diffuser. Colour of luminary - white. CRI>80. Luminary dedicated for the public use structure like offices, conference rooms, classrooms, lecture halls etc.

### Mechanical data

| Assembly         | mounted in module ceilings, plasterboard ceilings, directly on the ceiling or using the slings |
|------------------|------------------------------------------------------------------------------------------------|
| Material         | steel sheet                                                                                    |
| Color            | RAL 9016 (white)                                                                               |
| Diffuser         | Micro-PRM (micro-prismatic diffuser PMMA)                                                      |
| Impact resistant | IK04                                                                                           |
| Weight [kg]      | 3,1                                                                                            |
| Dimensions [mm]  | 1195 x 295 x 34                                                                                |