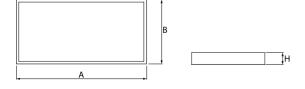

### Mechanical data

| Assembly         | mounted in module ceilings, plasterboard ceilings, directly on the ceiling or using the slings |
|------------------|------------------------------------------------------------------------------------------------|
| Material         | steel sheet                                                                                    |
| Color            | RAL 9016 (white)                                                                               |
| Diffuser         | Micro-PRM (micro-prismatic diffuser PMMA)                                                      |
| Impact resistant | IK04                                                                                           |
| Weight [kg]      | 3,1                                                                                            |
| Dimensions [mm]  | 1195 x 295 x 34                                                                                |