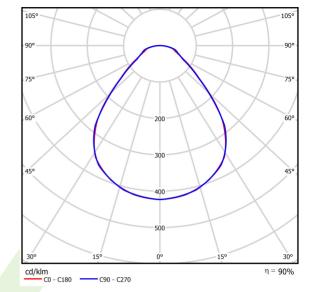

| Light source                              | LED                                    |
|-------------------------------------------|----------------------------------------|
| Luminous flux LED [lm]                    | 5825                                   |
| LED power [W]                             | 35,5                                   |
| Luminaire luminous flux [lm]              | 5219                                   |
| Power of luminaire [W]                    | 40,2                                   |
| Luminaire's light efficiency [lm/W]       | 129,8                                  |
| Color of the light [K]                    | 3000                                   |
| CRI                                       | >80                                    |
| SDCM (LED sources)                        | 3                                      |
| Beam angle [°]                            | (C0-C180) / (C90-C270) - 88,8° / 88,2° |
| Photobiological risk class (IEC/EN 62471) | RG0                                    |
| Protection against electric shock         | II                                     |
| Protection degree                         | IP20/44                                |
| Voltage                                   | 220240 V, 5060 Hz                      |
| Lifetime of LED sources [h]               | 100000                                 |
| Lx/By                                     | L80/B10                                |
| Operating temperature range [°C]          | 5 ÷ 30                                 |
| Driver                                    | standard on/off (E)                    |
| Circuit load capacity                     | 22 (B10), 35 (B16), 37 (C10), 59 (C16) |

## A graph of light