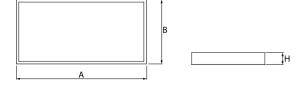

## Mechanical data

| Assembly         | mounted in module ceilings, plasterboard ceilings, directly on the ceiling or using the slings |
|------------------|------------------------------------------------------------------------------------------------|
| Material         | steel sheet                                                                                    |
| Color            | RAL 9016 (white)                                                                               |
| Diffuser         | Micro-PRM (micro-prismatic diffuser PMMA)                                                      |
| Impact resistant | IK04                                                                                           |
| Weight [kg]      | 3,1                                                                                            |
| Dimensions [mm]  | 1195 x 295 x 34                                                                                |