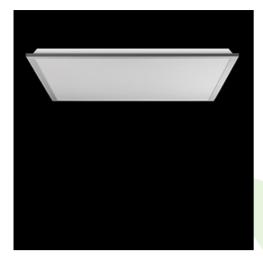

## **Description**

Modern LED panel dedicated to be mounted on suspended modular ceilings, cardboard suspended ceilings (using adaptive frame), directly on the ceiling (using adaptive frame) or using adaptive frame and suspensions. Equipped with the highly efficient LED sources. Direct light distribution. Luminary body made from steel sheet. PMMA opal diffuser. Colour of luminary - white. CRI>80. Luminary dedicated for the public use structure like offices, conference rooms, classrooms, lecture halls etc.

## Mechanical data

| Assembly         | mounted in module ceilings, plasterboard ceilings, directly on the ceiling or using the slings |
|------------------|------------------------------------------------------------------------------------------------|
| Material         | steel sheet                                                                                    |
| Color            | RAL 9016 (white)                                                                               |
| Diffuser         | Micro-PRM (micro-prismatic diffuser PMMA)                                                      |
| Impact resistant | IK04                                                                                           |
| Weight [kg]      | 3,1                                                                                            |
| Dimensions [mm]  | 1195 x 295 x 34                                                                                |