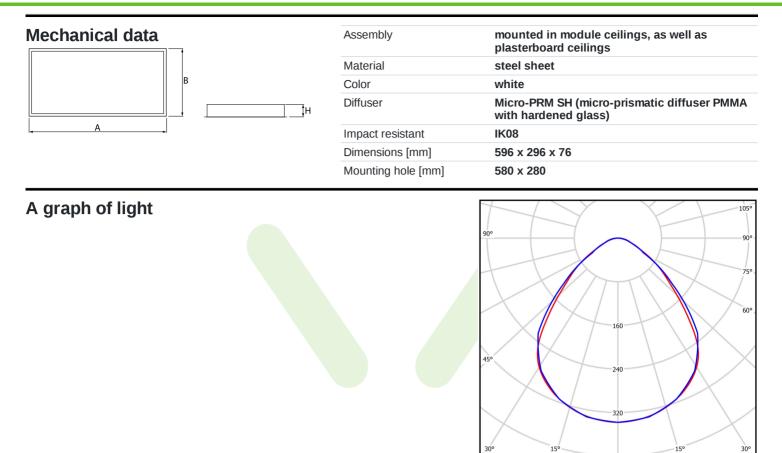

## Light and electrical data

| Light source                              | LED                                       |
|-------------------------------------------|-------------------------------------------|
| Luminous flux LED [lm]                    | 3917                                      |
| LED power [W]                             | 24,8                                      |
| Luminaire luminous flux [lm]              | 2820                                      |
| Power of luminaire [W]                    | 27,8                                      |
| Luminaire's light efficiency [lm/W]       | 101,4                                     |
| Color of the light [K]                    | 4000                                      |
| CRI                                       | >95                                       |
| SDCM (LED sources)                        | 3                                         |
| Beam angle [°]                            | (C0-C180) / (C90-C270) - 88° / 91,8°      |
| Photobiological risk class (IEC/EN 62471) | RG0                                       |
| Protection against electric shock         | I                                         |
| Protection degree                         | IP65                                      |
| Voltage                                   | 220240 V, 5060 Hz                         |
| Lifetime of LED sources [h]               | 100000 (1) / 147000 (2)                   |
| Lx/By                                     | L80/B10 (1) / L70/B50 (2)                 |
| Operating temperature range [°C]          | 5 ÷ 30                                    |
| Driver                                    | standard on/off (E)                       |
| Power factor $\cos \phi$                  | >0,95                                     |
| Circuit load capacity                     | 15 (B10), 24 (B16), 24 (C10), 40<br>(C16) |

## **Product card**

η = **72%** 

cd/klm \_\_\_\_\_ C0 - C180

1

- C90 - C270