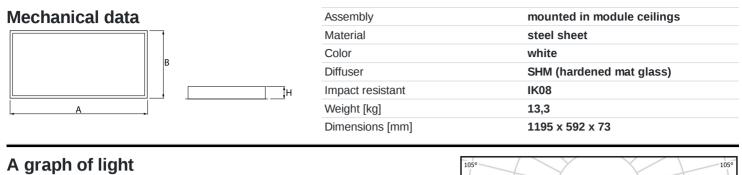

## Description

LUXIONA Poland as the only company in Europe has obtained CRI>95 for its luminaries (it provides high level of R9 and R13 that faithfully render the color of blood and tissue). Luminary recommended for operating theatres - lighting that is applied should faithfully render the color of blood, tissue, and skin (R9 responsible for rendering "deep red" color, and R13 responsible for rendering "light orange" color). Luminary designed to module suspended ceilings, equipped with the highly efficient LED panels. Luminary body made from steel sheet, powder coated in white. Diffusers permanently mounted, no aluminum frame. Luminary recommended for: emergency departments, intensive care units, and treatment rooms.