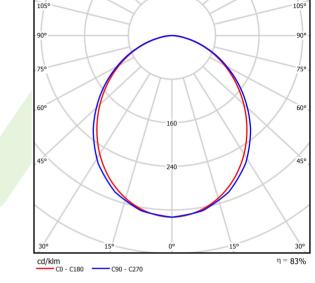

## Light and electrical data

| Light source                              | LED                                   |
|-------------------------------------------|---------------------------------------|
| Luminous flux LED [lm]                    | 15666                                 |
| LED power [W]                             | 99,2                                  |
| Luminaire luminous flux [Im]              | 13053                                 |
| Power of luminaire [W]                    | 102,5                                 |
| Luminaire's light efficiency [lm/W]       | 127,3                                 |
| Color of the light [K]                    | 4000                                  |
| CRI                                       | >95                                   |
| SDCM (LED sources)                        | 3                                     |
| Beam angle [°]                            | (C0-C180) / (C90-C270) - 98,8° / 102° |
| Photobiological risk class (IEC/EN 62471) | RG0                                   |
| Protection against electric shock         | I                                     |
| Protection degree                         | IP65                                  |
| Voltage                                   | 220240 V, 5060 Hz                     |
| Lifetime of LED sources [h]               | 100000 (1) / 147000 (2)               |
| Lx/By                                     | L80/B10 (1) / L70/B50 (2)             |
| Operating temperature range [°C]          | 5 ÷ 30                                |
| Driver                                    | DIM DALI (EDD)                        |
| Power factor $\cos \phi$                  | >0,95                                 |
| Circuit load capacity                     | 7 (B10), 11 (B16), 11 (C10), 17 (C16) |
|                                           |                                       |