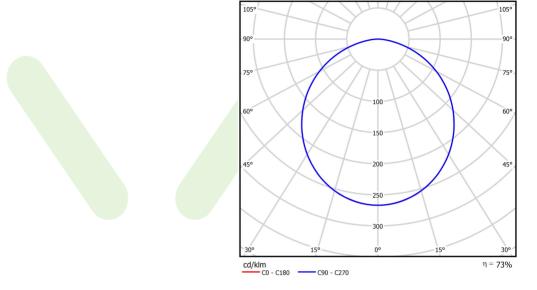

## A graph of light

## Light and electrical data

| Light source                                                               | LED                                                                                 |
|----------------------------------------------------------------------------|-------------------------------------------------------------------------------------|
| Luminous flux LED [lm]                                                     | 15666                                                                               |
| LED power [W]                                                              | 99,2                                                                                |
| Luminaire luminous flux [lm]                                               | 11508                                                                               |
| Power of luminaire [W]                                                     | 102,5                                                                               |
| Luminaire's light efficiency [lm/W]                                        | 112,3                                                                               |
| Color of the light [K]                                                     | 4000                                                                                |
| CRI                                                                        | >95                                                                                 |
| SDCM (LED sources)                                                         | 3                                                                                   |
| Beam angle [°]                                                             | (C0-C180) / (C90-C270) - 109,6° /<br>109,6°                                         |
| Photobiological risk class (IEC/EN 62471)                                  | RG0                                                                                 |
| Protection against electric shock                                          | 1                                                                                   |
|                                                                            |                                                                                     |
| Protection degree                                                          | IP65                                                                                |
| Protection degree Voltage                                                  | IP65<br>220240 V, 5060 Hz                                                           |
|                                                                            |                                                                                     |
| Voltage                                                                    | 220240 V, 5060 Hz                                                                   |
| Voltage Lifetime of LED sources [h]                                        | 220240 V, 5060 Hz<br>100000 (1) / 147000 (2)                                        |
| Voltage Lifetime of LED sources [h] Lx/By                                  | 220240 V, 5060 Hz<br>100000 (1) / 147000 (2)<br>L80/B10 (1) / L70/B50 (2)           |
| Voltage Lifetime of LED sources [h] Lx/By Operating temperature range [°C] | 220240 V, 5060 Hz<br>100000 (1) / 147000 (2)<br>L80/B10 (1) / L70/B50 (2)<br>5 ÷ 30 |