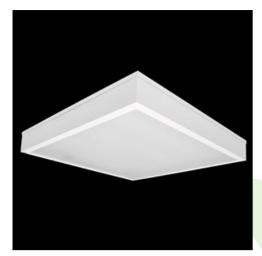

Product: AGAT CLEAN-ECO LED CRI95 14400 PLX EDD IP65 940 / 1200X600

Index: 19.3197.0022.34

## **Description**

LUXIONA Poland as the only company in Europe has obtained CRI>95 for its luminaries (it provides high level of R9 and R13 that faithfully render the color of blood and tissue). Luminary recommended for operating theatres - lighting that is applied should faithfully render the color of blood, tissue, and skin (R9 responsible for rendering "deep red" color, and R13 responsible for rendering "light orange" color). Luminary designed to module suspended ceilings, equipped with the highly efficient LED panels. Luminary body made from steel sheet, powder coated in white. Diffusers permanently mounted, no aluminum frame. Luminary recommended for: emergency departments, intensive care units, and treatment rooms.

| Mechanical data                                                                                                                                                                                                                                                                                                                                                                                                                                                                                                                                                                                                                                                                                                                                                                                                                                                                                                                                                                                                                                                                                                                                                                                                                                                                                                                                                                                                                                                                                                                                                                                                                                                                                                                                                                                                                                                                                                                                                                                                                                                                                                                | Assembly         | mounted in module ceilings |
|--------------------------------------------------------------------------------------------------------------------------------------------------------------------------------------------------------------------------------------------------------------------------------------------------------------------------------------------------------------------------------------------------------------------------------------------------------------------------------------------------------------------------------------------------------------------------------------------------------------------------------------------------------------------------------------------------------------------------------------------------------------------------------------------------------------------------------------------------------------------------------------------------------------------------------------------------------------------------------------------------------------------------------------------------------------------------------------------------------------------------------------------------------------------------------------------------------------------------------------------------------------------------------------------------------------------------------------------------------------------------------------------------------------------------------------------------------------------------------------------------------------------------------------------------------------------------------------------------------------------------------------------------------------------------------------------------------------------------------------------------------------------------------------------------------------------------------------------------------------------------------------------------------------------------------------------------------------------------------------------------------------------------------------------------------------------------------------------------------------------------------|------------------|----------------------------|
|                                                                                                                                                                                                                                                                                                                                                                                                                                                                                                                                                                                                                                                                                                                                                                                                                                                                                                                                                                                                                                                                                                                                                                                                                                                                                                                                                                                                                                                                                                                                                                                                                                                                                                                                                                                                                                                                                                                                                                                                                                                                                                                                | Material         | steel sheet                |
| B                                                                                                                                                                                                                                                                                                                                                                                                                                                                                                                                                                                                                                                                                                                                                                                                                                                                                                                                                                                                                                                                                                                                                                                                                                                                                                                                                                                                                                                                                                                                                                                                                                                                                                                                                                                                                                                                                                                                                                                                                                                                                                                              | Color            | white                      |
| l B                                                                                                                                                                                                                                                                                                                                                                                                                                                                                                                                                                                                                                                                                                                                                                                                                                                                                                                                                                                                                                                                                                                                                                                                                                                                                                                                                                                                                                                                                                                                                                                                                                                                                                                                                                                                                                                                                                                                                                                                                                                                                                                            | Diffuser         | PLX (PMMA opal)            |
| th the second se | Impact resistant | IK04                       |
| A                                                                                                                                                                                                                                                                                                                                                                                                                                                                                                                                                                                                                                                                                                                                                                                                                                                                                                                                                                                                                                                                                                                                                                                                                                                                                                                                                                                                                                                                                                                                                                                                                                                                                                                                                                                                                                                                                                                                                                                                                                                                                                                              | Dimensions [mm]  | 1195 x 592 x 73            |