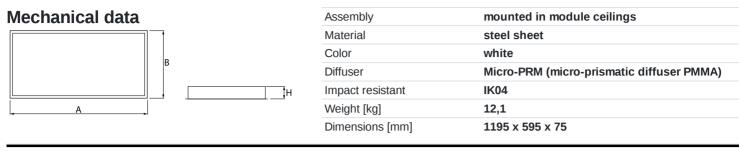

## Description

LUXIONA Poland as the only company in Europe has obtained CRI>95 for its luminaries (it provides high level of R9 and R13 that faithfully render the color of blood and tissue). Luminary recommended for operating theatres - lighting that is applied should faithfully render the color of blood, tissue, and skin (R9 responsible for rendering "deep red" color, and R13 responsible for rendering "light orange" color). Luminary designed to module suspended ceilings, equipped with the highly efficient LED panels. Luminary body made from steel sheet, powder coated in white. Diffusers permanently mounted, no aluminum frame. Luminary recommended for: emergency departments, intensive care units, and treatment rooms.