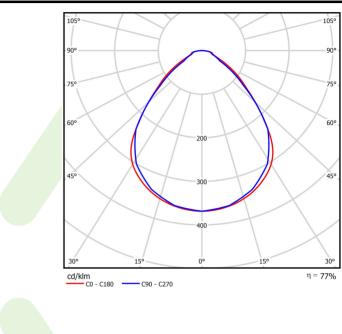

## A graph of light

## Light and electrical data

| Light source                              | LED                                   |
|-------------------------------------------|---------------------------------------|
| Luminous flux LED [lm]                    | 15666                                 |
| LED power [W]                             | 99,2                                  |
| Luminaire luminous flux [Im]              | 12074                                 |
| Power of luminaire [W]                    | 102,5                                 |
| Luminaire's light efficiency [lm/W]       | 117,8                                 |
| Color of the light [K]                    | 4000                                  |
| CRI                                       | >95                                   |
| SDCM (LED sources)                        | 3                                     |
| Beam angle [°]                            | (C0-C180) / (C90-C270) - 89° / 89°    |
| Photobiological risk class (IEC/EN 62471) | RG0                                   |
| Protection against electric shock         | 1                                     |
| Protection degree                         | IP65                                  |
| Voltage                                   | 220240 V, 5060 Hz                     |
| Lifetime of LED sources [h]               | 100000 (1) / 147000 (2)               |
| Lx/By                                     | L80/B10 (1) / L70/B50 (2)             |
| Operating temperature range [°C]          | 5 ÷ 30                                |
| Driver                                    | standard on/off (E)                   |
| Power factor $\cos \varphi$               | >0,95                                 |
| Circuit load capacity                     | 6 (B10), 10 (B16), 10 (C10), 17 (C16) |
|                                           |                                       |