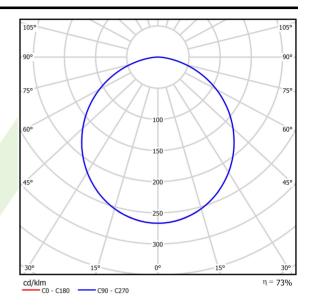

## Light and electrical data

| Light course                              | LED                                         |
|-------------------------------------------|---------------------------------------------|
| Light source                              |                                             |
| Luminous flux LED [lm]                    | 7833                                        |
| LED power [W]                             | 49,6                                        |
| Luminaire luminous flux [lm]              | 5754                                        |
| Power of luminaire [W]                    | 51,8                                        |
| Luminaire's light efficiency [lm/W]       | 111,1                                       |
| Color of the light [K]                    | 4000                                        |
| CRI                                       | >95                                         |
| SDCM (LED sources)                        | 3                                           |
| Beam angle [°]                            | (C0-C180) / (C90-C270) - 109,6° /<br>109,6° |
| Photobiological risk class (IEC/EN 62471) | RG0                                         |
| Protection against electric shock         | I                                           |
| Protection degree                         | IP65                                        |
| Voltage                                   | 220240 V, 5060 Hz                           |
| Lifetime of LED sources [h]               | 100000 (1) / 147000 (2)                     |
| Lx/By                                     | L80/B10 (1) / L70/B50 (2)                   |
| Operating temperature range [°C]          | 5 ÷ 30                                      |
| Driver                                    | DIM DALI (EDD)                              |
| Power factor cos φ                        | >0,95                                       |
| Circuit load capacity                     | 14 (B10), 23 (B16), 22 (C10), 35 (C16)      |

## A graph of light