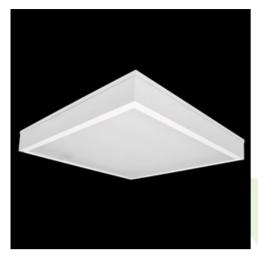

## **Description**

LUXIONA Poland as the only company in Europe has obtained CRI>95 for its luminaries (it provides high level of R9 and R13 that faithfully render the color of blood and tissue). Luminary recommended for operating theatres - lighting that is applied should faithfully render the color of blood, tissue, and skin (R9 responsible for rendering "deep red" color, and R13 responsible for rendering "light orange" color). Luminary designed to module suspended ceilings, equipped with the highly efficient LED panels. Luminary body made from steel sheet, powder coated in white. Diffusers permanently mounted, no aluminum frame. Luminary recommended for: emergency departments, intensive care units, and treatment rooms.

| Mechanical data                                                                                                                                                                                                                                                                                                                                                                                                                                                                                                                                                                                                                                                                                                                                                                                                                                                                                                                                                                                                                                                                                                                                                                                                                                                                                                                                                                                                                                                                                                                                                                                                                                                                                                                                                                                                                                                                                                                                                                                                                                                                                                                | Assembly         | mounted in module ceilings |
|--------------------------------------------------------------------------------------------------------------------------------------------------------------------------------------------------------------------------------------------------------------------------------------------------------------------------------------------------------------------------------------------------------------------------------------------------------------------------------------------------------------------------------------------------------------------------------------------------------------------------------------------------------------------------------------------------------------------------------------------------------------------------------------------------------------------------------------------------------------------------------------------------------------------------------------------------------------------------------------------------------------------------------------------------------------------------------------------------------------------------------------------------------------------------------------------------------------------------------------------------------------------------------------------------------------------------------------------------------------------------------------------------------------------------------------------------------------------------------------------------------------------------------------------------------------------------------------------------------------------------------------------------------------------------------------------------------------------------------------------------------------------------------------------------------------------------------------------------------------------------------------------------------------------------------------------------------------------------------------------------------------------------------------------------------------------------------------------------------------------------------|------------------|----------------------------|
|                                                                                                                                                                                                                                                                                                                                                                                                                                                                                                                                                                                                                                                                                                                                                                                                                                                                                                                                                                                                                                                                                                                                                                                                                                                                                                                                                                                                                                                                                                                                                                                                                                                                                                                                                                                                                                                                                                                                                                                                                                                                                                                                | Material         | steel sheet                |
| B                                                                                                                                                                                                                                                                                                                                                                                                                                                                                                                                                                                                                                                                                                                                                                                                                                                                                                                                                                                                                                                                                                                                                                                                                                                                                                                                                                                                                                                                                                                                                                                                                                                                                                                                                                                                                                                                                                                                                                                                                                                                                                                              | Color            | white                      |
| l B                                                                                                                                                                                                                                                                                                                                                                                                                                                                                                                                                                                                                                                                                                                                                                                                                                                                                                                                                                                                                                                                                                                                                                                                                                                                                                                                                                                                                                                                                                                                                                                                                                                                                                                                                                                                                                                                                                                                                                                                                                                                                                                            | Diffuser         | PLX (PMMA opal)            |
| th the second se | Impact resistant | IK04                       |
| A                                                                                                                                                                                                                                                                                                                                                                                                                                                                                                                                                                                                                                                                                                                                                                                                                                                                                                                                                                                                                                                                                                                                                                                                                                                                                                                                                                                                                                                                                                                                                                                                                                                                                                                                                                                                                                                                                                                                                                                                                                                                                                                              | Dimensions [mm]  | 1195 x 300 x 73            |