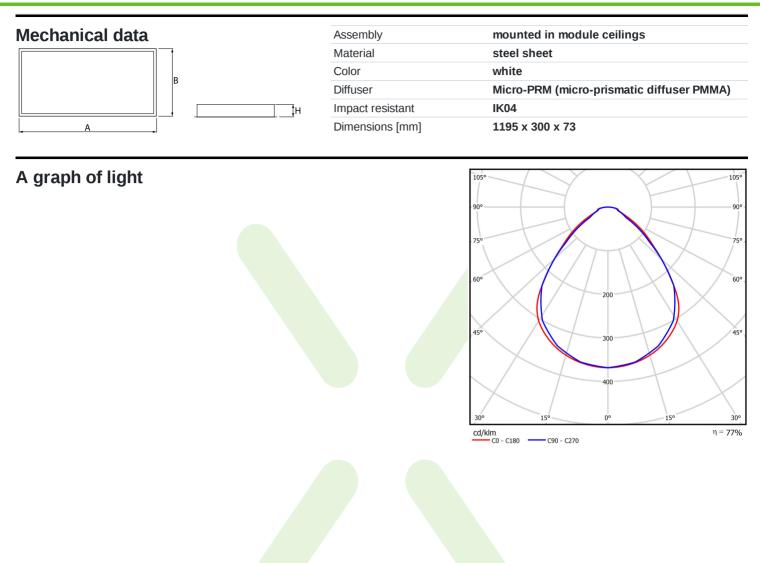

| Luminous flux L           | ED [lm]              | 7833                                      |
|---------------------------|----------------------|-------------------------------------------|
| LED power [W]             |                      | 49,6                                      |
| Luminaire lumir           | nous flux [lm]       | 6037                                      |
| Power of lumina           | aire [W]             | 51,8                                      |
| Luminaire's ligh          | nt efficiency [lm/W] | 116,5                                     |
| Color of the ligh         | nt [K]               | 4000                                      |
| CRI                       |                      | >95                                       |
| SDCM (LED so              | urces)               | 3                                         |
| Beam angle [°]            |                      | (C0-C180) / (C90-C270) - 89° / 89°        |
| Photobiological<br>62471) | risk class (IEC/EN   | RG0                                       |
| Protection again          | nst electric shock   | 1                                         |
| Protection degr           | ee                   | IP65                                      |
| Voltage                   |                      | 220240 V, 5060 Hz                         |
| Lifetime of LED           | sources [h]          | 100000 (1) / 147000 (2)                   |
| Lx/By                     |                      | L80/B10 (1) / L70/B50 (2)                 |
| Operating temp            | erature range [°C]   | 5 ÷ 30                                    |
| Driver                    |                      | DIM DALI (EDD)                            |
| Power factor co           | os φ                 | >0,95                                     |
| Circuit load cap          | acity                | 14 (B10), 23 (B16), 22 (C10), 35<br>(C16) |