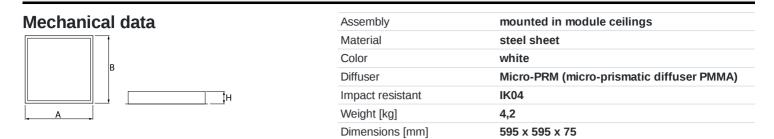

## Light and electrical data

| Light source                              | LED                                       |
|-------------------------------------------|-------------------------------------------|
| Luminous flux LED [lm]                    | 7833                                      |
| LED power [W]                             | 49,6                                      |
| Luminaire luminous flux [lm]              | 6037                                      |
| Power of luminaire [W]                    | 51,8                                      |
| Luminaire's light efficiency [lm/W]       | 116,5                                     |
| Color of the light [K]                    | 4000                                      |
| CRI                                       | >95                                       |
| SDCM (LED sources)                        | 3                                         |
| Beam angle [°]                            | (C0-C180) / (C90-C270) - 89° / 89°        |
| Photobiological risk class (IEC/EN 62471) | RG0                                       |
| Protection against electric shock         | I                                         |
| Protection degree                         | IP65                                      |
| Voltage                                   | 220240 V, 5060 Hz                         |
| Lifetime of LED sources [h]               | 100000 (1) / 147000 (2)                   |
| Lx/By                                     | L80/B10 (1) / L70/B50 (2)                 |
| Operating temperature range [°C]          | 5 ÷ 30                                    |
| Driver                                    | standard on/off (E)                       |
| Power factor $\cos \phi$                  | >0,95                                     |
| Circuit load capacity                     | 16 (B10), 26 (B16), 23 (C10), 37<br>(C16) |