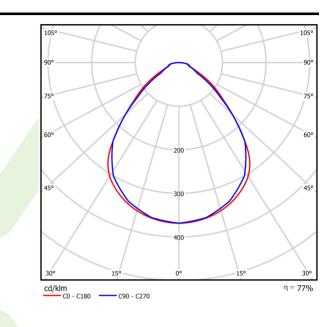

## A graph of light

Luminous flux tolerance +/- 10%. Power tolerance +/- 10%. Technical data may be changed. Photos of the luminaires may differ from reality. Date of last update: 23-12-2022