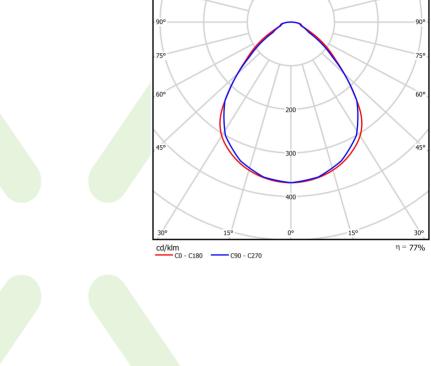

## Light and electrical data

| Light source                              | LED                                       |
|-------------------------------------------|-------------------------------------------|
| Luminous flux LED [lm]                    | 5875                                      |
| LED power [W]                             | 37,2                                      |
| Luminaire luminous flux [lm]              | 4528                                      |
| Power of luminaire [W]                    | 39,2                                      |
| Luminaire's light efficiency [lm/W]       | 115,5                                     |
| Color of the light [K]                    | 4000                                      |
| CRI                                       | >95                                       |
| SDCM (LED sources)                        | 3                                         |
| Beam angle [°]                            | (C0-C180) / (C90-C270) - 89° / 89°        |
| Photobiological risk class (IEC/EN 62471) | RG0                                       |
| Protection against electric shock         | I                                         |
| Protection degree                         | IP65                                      |
| Voltage                                   | 220240 V, 5060 Hz                         |
| Lifetime of LED sources [h]               | 100000 (1) / 147000 (2)                   |
| Lx/By                                     | L80/B10 (1) / L70/B50 (2)                 |
| Operating temperature range [°C]          | 5 ÷ 30                                    |
| Driver                                    | DIM DALI (EDD)                            |
| Power factor $\cos \phi$                  | >0,95                                     |
| Circuit load capacity                     | 14 (B10), 23 (B16), 22 (C10), 35<br>(C16) |