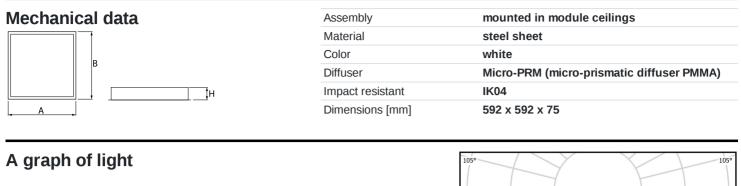

## Description

LUXIONA Poland as the only company in Europe has obtained CRI>95 for its luminaries (it provides high level of R9 and R13 that faithfully render the color of blood and tissue). Luminary recommended for operating theatres - lighting that is applied should faithfully render the color of blood, tissue, and skin (R9 responsible for rendering "deep red" color, and R13 responsible for rendering "light orange" color). Luminary designed to module suspended ceilings, equipped with the highly efficient LED panels. Luminary body made from steel sheet, powder coated in white. Diffusers permanently mounted, no aluminum frame. Luminary recommended for: emergency departments, intensive care units, and treatment rooms.