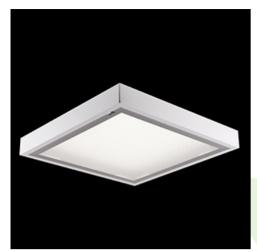

### **Description**

Surface mounted luminary equipped in highly efficient LED sources. Luminary body made from steel sheet, powder coated in white. Optical systems and diffusors mounted in an aluminum frame. The product ensures a homogeneous distribution of light on the iris without shadows and lighter points directly below the LED sources. Luminary recommended for: emergency departments, intensive care units, and treatment rooms.

### Mechanical data

| Assembly         | surface mounted on ceiling                |
|------------------|-------------------------------------------|
| Material         | steel sheet                               |
| Color            | white                                     |
| Diffuser         | Micro-PRM (micro-prismatic diffuser PMMA) |
| Impact resistant | IK04                                      |
| Dimensions [mm]  | 610 x 310 x 78                            |