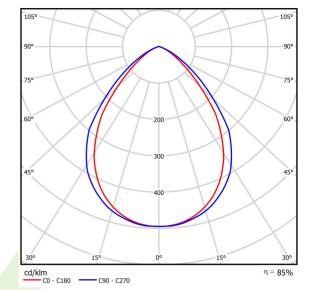

## Light and electrical data

| Light source                        | LED                                    |
|-------------------------------------|----------------------------------------|
| Luminous flux LED [lm]              | 2835                                   |
| LED power [W]                       | 15,3                                   |
| Luminaire luminous flux [lm]        | 2245                                   |
| Power of luminaire [W]              | 16,3                                   |
| Luminaire's light efficiency [lm/W] | 137,7                                  |
| Color of the light [K]              | 4000                                   |
| CRI                                 | >80                                    |
| SDCM (LED sources)                  | 3                                      |
| Beam angle [°]                      | (C0-C180) / (C90-C270) - 87,4° / 89,2° |
| Protection against electric shock   | 1                                      |
| Protection degree                   | IP65                                   |
| Voltage                             | 220240 V, 5060 Hz                      |
| Lifetime of LED sources [h]         | 60000                                  |
| Lx/By                               | L80/B10                                |
| Operating temperature range [°C]    | 5 ÷ 30                                 |
| Driver                              | standard on/off (E)                    |
| Power factor cos φ                  | >0,95                                  |
| Circuit load capacity               | 15 (B10), 24 (B16), 24 (C10), 40 (C16) |