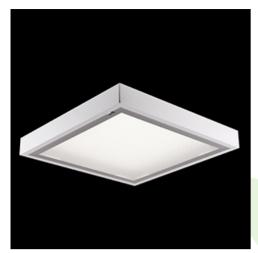

### **Description**

Surface mounted luminary equipped in highly efficient LED sources. Luminary body made from steel sheet, powder coated in white. Optical systems and diffusors mounted in an aluminum frame. The product ensures a homogeneous distribution of light on the iris without shadows and lighter points directly below the LED sources. Luminary recommended for: emergency departments, intensive care units, and treatment rooms.

### Mechanical data

| Assembly         | surface mounted on ceiling                |
|------------------|-------------------------------------------|
| Material         | steel sheet                               |
| Color            | white                                     |
| Diffuser         | Micro-PRM (micro-prismatic diffuser PMMA) |
| Impact resistant | IK04                                      |
| Dimensions [mm]  | 610 x 310 x 78                            |