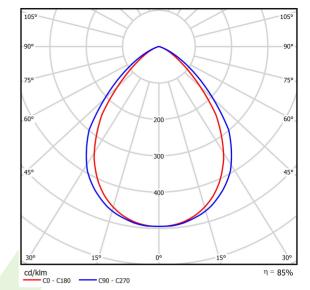

## Light and electrical data

| LED                                    |
|----------------------------------------|
| 2835                                   |
| 15,3                                   |
| 2245                                   |
| 16,3                                   |
| 137,7                                  |
| 3000                                   |
| >80                                    |
| 3                                      |
| (C0-C180) / (C90-C270) - 87,4° / 89,2° |
| I                                      |
| IP65                                   |
| 220240 V, 5060 Hz                      |
| 60000                                  |
| L80/B10                                |
| 5 ÷ 30                                 |
|                                        |
| standard on/off (E)                    |
| standard on/off (E)<br>>0,95           |
|                                        |

# A graph of light