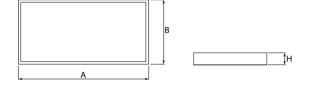

### Mechanical data

| Assembly         | surface mounted on ceiling                |
|------------------|-------------------------------------------|
| Material         | steel sheet                               |
| Color            | white                                     |
| Diffuser         | Micro-PRM (micro-prismatic diffuser PMMA) |
| Impact resistant | IK04                                      |
| Dimensions [mm]  | 610 x 310 x 78                            |