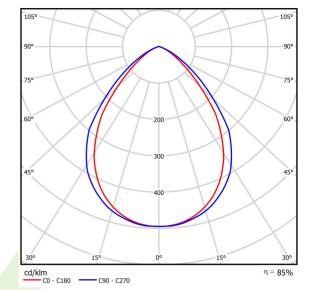

## Light and electrical data

| Light source                        | LED                                    |
|-------------------------------------|----------------------------------------|
| Luminous flux LED [lm]              | 15000                                  |
| LED power [W]                       | 98                                     |
| Luminaire luminous flux [lm]        | 11877                                  |
| Power of luminaire [W]              | 117                                    |
| Luminaire's light efficiency [lm/W] | 101,5                                  |
| Color of the light [K]              | 4000                                   |
| CRI                                 | >80                                    |
| SDCM (LED sources)                  | 5                                      |
| Beam angle [°]                      | (C0-C180) / (C90-C270) - 87,4° / 89,2° |
| Protection against electric shock   | I                                      |
| Protection degree                   | IP65                                   |
| Voltage                             | 220240 V, 5060 Hz                      |
| Lifetime of LED sources [h]         | 60000                                  |
| Lx/By                               | L80/B10                                |
| Operating temperature range [°C]    | 5 ÷ 30                                 |
| Driver                              | standard on/off (E)                    |
| Power factor cos φ                  | >0,95                                  |
| Circuit load capacity               | 15 (B10), 24 (B16), 24(C10), 40 (C16)  |