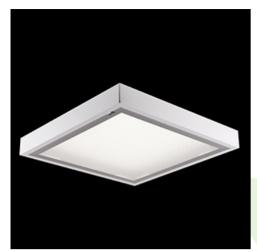

### **Description**

Surface mounted luminary equipped in highly efficient LED sources. Luminary body made from steel sheet, powder coated in white. Optical systems and diffusors mounted in an aluminum frame. The product ensures a homogeneous distribution of light on the iris without shadows and lighter points directly below the LED sources. Luminary recommended for: emergency departments, intensive care units, and treatment rooms.