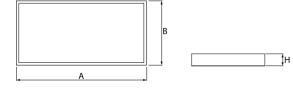

### Mechanical data

| Assembly         | surface mounted on ceiling                |
|------------------|-------------------------------------------|
| Material         | steel sheet                               |
| Color            | white                                     |
| Diffuser         | Micro-PRM (micro-prismatic diffuser PMMA) |
| Impact resistant | IK04                                      |
| Dimensions [mm]  | 1120 x 620 x 78                           |