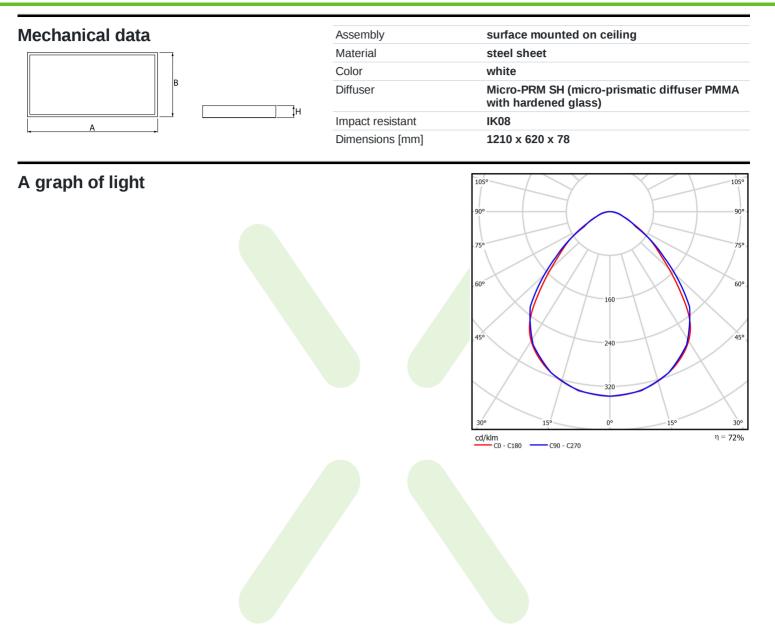

## Light and electrical data

|  | Light source                              | LED                                  |
|--|-------------------------------------------|--------------------------------------|
|  | Luminous flux LED [lm]                    | 13695                                |
|  | LED power [W]                             | 70,2                                 |
|  | Luminaire luminous flux [lm]              | 9859                                 |
|  | Power of luminaire [W]                    | 71,6                                 |
|  | Luminaire's light efficiency [lm/W]       | 137,7                                |
|  | Color of the light [K]                    | 4000                                 |
|  | CRI                                       | >80                                  |
|  | SDCM (LED sources)                        | 3                                    |
|  | Beam angle [°]                            | (C0-C180) / (C90-C270) - 88° / 91,8° |
|  | Photobiological risk class (IEC/EN 62471) | RG0                                  |
|  | Protection against electric shock         | I                                    |
|  | Protection degree                         | IP65                                 |
|  | Voltage                                   | 220240 V, 5060 Hz                    |
|  | Lifetime of LED sources [h]               | 100000 (1) / 147000 (2)              |
|  | Lx/By                                     | L80/B10 (1) / L70/B50 (2)            |
|  | Operating temperature range [°C]          | 5 ÷ 30                               |
|  | Driver                                    | standard on/off (E)                  |
|  | Power factor cos φ                        | >0,95                                |
|  | Circuit load capacity                     | 8 (B10), 12 (B16), 13(C10), 21 (C16) |