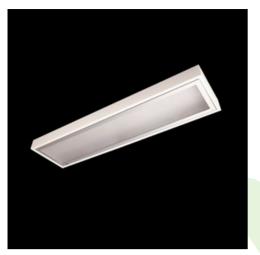

## Description

Surface mounted luminary equipped in highly efficient LED panels. Luminary body made from steel sheet, powder coated in white. Diffusers and optical systems in aluminum frame. Luminary recommended for: operating and treatment rooms, as well as intensive care units.