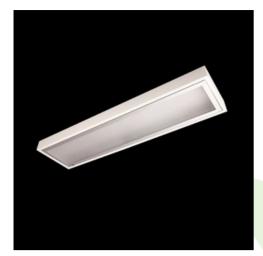

## **Description**

Surface mounted luminary equipped in highly efficient LED panels. Luminary body made from steel sheet, powder coated in white. Diffusers and optical systems in aluminum frame. Luminary recommended for: operating and treatment rooms, as well as intensive care units.

| Mechanical data                                                                                                                                                                                                                                                                                                                                                                                                                                                                                                                                                                                                                                                                                                                                                                                                                                                                                                                                                                                                                                                                                                                                                                                                                                                                                                                                                                                                                                                                                                                                                                                                                                                                                                                                                                                                                                                                                                                                                                                                                                                                                                                | Assembly         | surface mounted on ceiling |
|--------------------------------------------------------------------------------------------------------------------------------------------------------------------------------------------------------------------------------------------------------------------------------------------------------------------------------------------------------------------------------------------------------------------------------------------------------------------------------------------------------------------------------------------------------------------------------------------------------------------------------------------------------------------------------------------------------------------------------------------------------------------------------------------------------------------------------------------------------------------------------------------------------------------------------------------------------------------------------------------------------------------------------------------------------------------------------------------------------------------------------------------------------------------------------------------------------------------------------------------------------------------------------------------------------------------------------------------------------------------------------------------------------------------------------------------------------------------------------------------------------------------------------------------------------------------------------------------------------------------------------------------------------------------------------------------------------------------------------------------------------------------------------------------------------------------------------------------------------------------------------------------------------------------------------------------------------------------------------------------------------------------------------------------------------------------------------------------------------------------------------|------------------|----------------------------|
|                                                                                                                                                                                                                                                                                                                                                                                                                                                                                                                                                                                                                                                                                                                                                                                                                                                                                                                                                                                                                                                                                                                                                                                                                                                                                                                                                                                                                                                                                                                                                                                                                                                                                                                                                                                                                                                                                                                                                                                                                                                                                                                                | Material         | steel sheet                |
|                                                                                                                                                                                                                                                                                                                                                                                                                                                                                                                                                                                                                                                                                                                                                                                                                                                                                                                                                                                                                                                                                                                                                                                                                                                                                                                                                                                                                                                                                                                                                                                                                                                                                                                                                                                                                                                                                                                                                                                                                                                                                                                                | Color            | white                      |
| B                                                                                                                                                                                                                                                                                                                                                                                                                                                                                                                                                                                                                                                                                                                                                                                                                                                                                                                                                                                                                                                                                                                                                                                                                                                                                                                                                                                                                                                                                                                                                                                                                                                                                                                                                                                                                                                                                                                                                                                                                                                                                                                              | Diffuser         | PLX (PMMA opal)            |
| th the state of th | Impact resistant | IK04                       |
| A                                                                                                                                                                                                                                                                                                                                                                                                                                                                                                                                                                                                                                                                                                                                                                                                                                                                                                                                                                                                                                                                                                                                                                                                                                                                                                                                                                                                                                                                                                                                                                                                                                                                                                                                                                                                                                                                                                                                                                                                                                                                                                                              | Weight [kg]      | 10,39                      |
|                                                                                                                                                                                                                                                                                                                                                                                                                                                                                                                                                                                                                                                                                                                                                                                                                                                                                                                                                                                                                                                                                                                                                                                                                                                                                                                                                                                                                                                                                                                                                                                                                                                                                                                                                                                                                                                                                                                                                                                                                                                                                                                                | Dimensions [mm]  | 1210 x 620 x 78            |