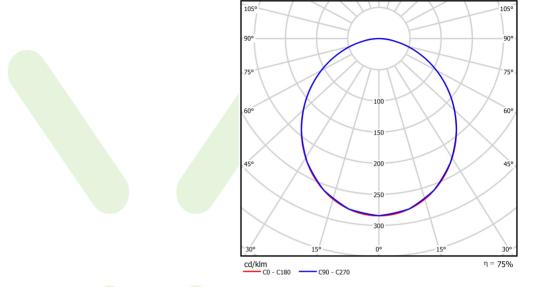

## Light and electrical data

| Linkt annual                                                                                                                       | LED                                                                                              |  |
|------------------------------------------------------------------------------------------------------------------------------------|--------------------------------------------------------------------------------------------------|--|
| Light source                                                                                                                       | LED                                                                                              |  |
| Luminous flux LED [lm]                                                                                                             | 7576                                                                                             |  |
| LED power [W]                                                                                                                      | 39,9                                                                                             |  |
| Luminaire luminous flux [lm]                                                                                                       | 5684                                                                                             |  |
| Power of luminaire [W]                                                                                                             | 43,1                                                                                             |  |
| Luminaire's light efficiency [lm/W]                                                                                                | 131,9                                                                                            |  |
| Color of the light [K]                                                                                                             | 3000                                                                                             |  |
| CRI                                                                                                                                | >80                                                                                              |  |
| SDCM (LED sources)                                                                                                                 | 3                                                                                                |  |
| Beam angle [°]                                                                                                                     | (C0-C180) / (C90-C270) - 105° /<br>104,8°                                                        |  |
| Photobiological risk class (IEC/EN                                                                                                 | DCA                                                                                              |  |
| 62471)                                                                                                                             | RG0                                                                                              |  |
| • • • • • • • • • • • • • • • • • • • •                                                                                            | I                                                                                                |  |
| 62471)                                                                                                                             |                                                                                                  |  |
| 62471) Protection against electric shock                                                                                           | 1                                                                                                |  |
| Protection against electric shock Protection degree                                                                                | I<br>IP65                                                                                        |  |
| Protection against electric shock Protection degree Voltage                                                                        | I<br>IP65<br>220240 V, 5060 Hz                                                                   |  |
| Protection against electric shock Protection degree  Voltage  Lifetime of LED sources [h]                                          | I<br>IP65<br>220240 V, 5060 Hz<br>100000 (1) / 147000 (2)                                        |  |
| Protection against electric shock Protection degree  Voltage  Lifetime of LED sources [h]  Lx/By                                   | I<br>IP65<br>220240 V, 5060 Hz<br>100000 (1) / 147000 (2)<br>L80/B10 (1) / L70/B50 (2)           |  |
| Protection against electric shock Protection degree  Voltage  Lifetime of LED sources [h]  Lx/By  Operating temperature range [°C] | I<br>IP65<br>220240 V, 5060 Hz<br>100000 (1) / 147000 (2)<br>L80/B10 (1) / L70/B50 (2)<br>5 ÷ 30 |  |

## A graph of light