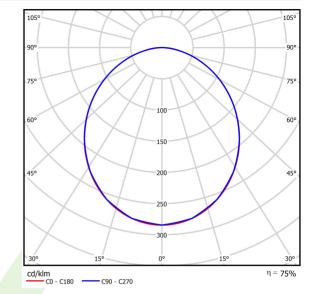

## Light and electrical data

| Light source                              | LED                                                          |
|-------------------------------------------|--------------------------------------------------------------|
| Luminous flux LED [lm]                    | 7700                                                         |
| LED power [W]                             | 176                                                          |
| Luminaire luminous flux [lm]              | 5777                                                         |
| Power of luminaire [W]                    | 198                                                          |
| Luminaire's light efficiency [lm/W]       | 29,2                                                         |
| Color of the light [K]                    | yellow color (dominant wavelength<br>\( \rangle p=592 \) nm) |
| Beam angle [°]                            | (C0-C180) / (C90-C270) - 105° / 104,8°                       |
| Photobiological risk class (IEC/EN 62471) | RG0                                                          |
| Protection against electric shock         | I                                                            |
| Protection degree                         | IP65                                                         |
| Voltage                                   | 220240 V, 5060 Hz                                            |
| Lifetime of LED sources [h]               | 60000                                                        |
| Lx/By                                     | L70/B50                                                      |
| Operating temperature range [°C]          | 5 ÷ 30                                                       |
| Driver                                    | standard on/off (E)                                          |
| Circuit load capacity                     | 5 (B10), 8 (B16), 8 (C10), 13 (C16)                          |
|                                           |                                                              |

# A graph of light