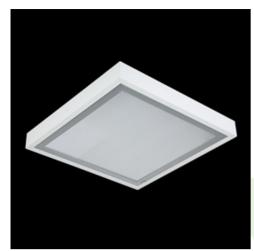

## **Description**

Surface mounted luminary equipped in highly efficient LED panels. Luminary body made from steel sheet, powder coated in white. Diffusers and optical systems in aluminum frame. Luminary recommended for: operating and treatment rooms, as well as intensive care units.

### **Product information**

Category Clean luminaires - surface
Family RUBIN CLEAN LED
Name RUBIN CLEAN LED 7000 PLX E IP65 YELLOW MONO / 620X620
Index 19.3194.0067.34

### Mechanical data

| Assembly         | surface mounted on ceiling |
|------------------|----------------------------|
| Material         | steel sheet                |
| Color            | white                      |
| Diffuser         | PLX (PMMA opal)            |
| Impact resistant | IK04                       |
| Weight [kg]      | 5,6                        |
| Dimensions [mm]  | 620 x 620 x 78             |