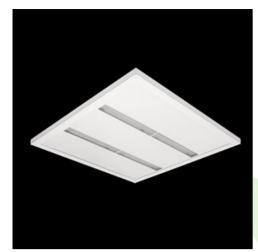

Product: AGAT CLEAN SLIGHT LED 2600 OPTICS-3L SH IP65 E 34 840 / 600X600

Index: 19.3188.0003.34

### **Description**

Luminary designed to module suspended ceilings. Light distribution made by using high performance lenses. Luminary body made from steel sheet, powder coated in white. Luminary recommended for: emergency departments, intensive care units, and treatment rooms.

#### **Product information**

Category Clean luminaires - recessed

Family AGAT CLEAN SLIGHT LED

Name AGAT CLEAN SLIGHT LED 2600 OPTICS-3L SH IP65 E 34 840 / 600X600

Index 19.3188.0003.34

#### Mechanical data

| Assembly         | mounted in module ceilings      |
|------------------|---------------------------------|
| Material         | steel sheet                     |
| Color            | RAL 9016 (white)                |
| Diffuser         | SH (transparent hardened glass) |
| Impact resistant | IK08                            |
| Dimensions [mm]  | 595 x 595 x 35                  |