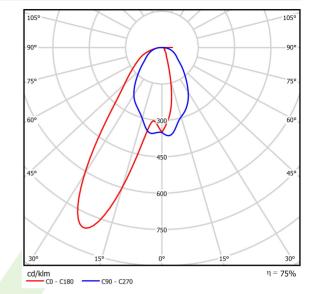

## Light and electrical data

| Light source                        | LED                                       |
|-------------------------------------|-------------------------------------------|
| Luminous flux LED [lm]              | 2617                                      |
| LED power [W]                       | 13,3                                      |
| Luminaire luminous flux [lm]        | 1967                                      |
| Power of luminaire [W]              | 14,4                                      |
| Luminaire's light efficiency [lm/W] | 136,6                                     |
| Color of the light [K]              | 4000                                      |
| CRI                                 | >80                                       |
| SDCM (LED sources)                  | 3                                         |
| Beam angle [°]                      | asymmetric light distribution - Imax=-24° |
| Protection against electric shock   | 1                                         |
| Protection degree                   | IP65                                      |
| Voltage                             | 220240 V, 5060 Hz                         |
| Lifetime of LED sources [h]         | 100000 (1) / 147000 (2)                   |
| Lx/By                               | L80/B10 (1) / L70/B50 (2)                 |
| Operating temperature range [°C]    | 5 ÷ 30                                    |
| Driver                              | standard on/off (E)                       |
| Power factor cos φ                  | >0,95                                     |
| Circuit load capacity               | 46 (B10), 74 (B16), 72 (C10), 115 (C16)   |