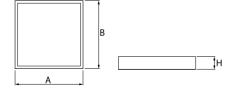

#### Mechanical data

| Assembly         | mounted in module ceilings      |
|------------------|---------------------------------|
| Material         | steel sheet                     |
| Color            | RAL 9016 (white)                |
| Diffuser         | SH (transparent hardened glass) |
| Impact resistant | IK08                            |
| Dimensions [mm]  | 595 x 595 x 35                  |