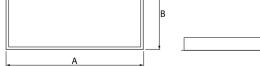

Ţн

| Assembly           | mounted in module ceilings                                       |
|--------------------|------------------------------------------------------------------|
| Material           | steel sheet                                                      |
| Color              | white                                                            |
| Diffuser           | Micro-PRM SH (micro-prismatic diffuser PMMA with hardened glass) |
| Impact resistant   | IK08                                                             |
| Dimensions [mm]    | 1196 x 596 x 67                                                  |
| Mounting hole [mm] | 1180 x 580                                                       |