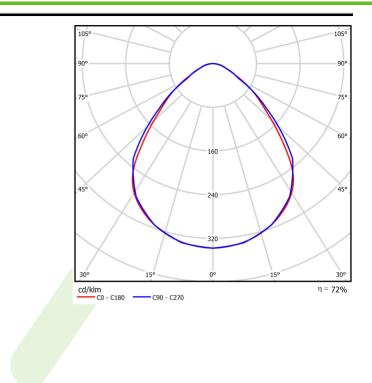

|                 |                                     | 55,0                                  |
|-----------------|-------------------------------------|---------------------------------------|
|                 | Luminaire luminous flux [lm]        | 13146                                 |
|                 | Power of luminaire [W]              | 100,5                                 |
|                 | Luminaire's light efficiency [lm/W] | 130,8                                 |
|                 | Color of the light [K]              | 4000                                  |
|                 | CRI                                 | >80                                   |
|                 | SDCM (LED sources)                  | 3                                     |
|                 | Beam angle [°]                      | (C0-C180) / (C90-C270) - 88° / 91,8°  |
|                 | Protection against electric shock   | I                                     |
|                 | Protection degree                   | IP65                                  |
|                 | Voltage                             | 220240 V, 5060 Hz                     |
|                 | Lifetime of LED sources [h]         | 100000 (1) / 147000 (2)               |
|                 | Lx/By                               | L80/B10 (1) / L70/B50 (2)             |
|                 | Operating temperature range [°C     | 5 ÷ 30                                |
|                 | Driver                              | standard on/off (E)                   |
|                 | Power factor $\cos \phi$            | >0,95                                 |
|                 | Circuit load capacity               | 7 (B10), 12 (B16), 12 (C10), 19 (C16) |
|                 |                                     |                                       |
| Mechanical data | Assembly mo                         | unted in module ceilings              |
|                 | Material ste                        | el sheet                              |
|                 | Color whi                           | ite                                   |

## A graph of light

Luminous flux tolerance +/- 10%. Power tolerance +/- 10%. Technical data may be changed. Photos of the luminaires may differ from reality. Date of last update: 23-12-2022