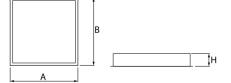

## Mechanical data

| Assembly           | mounted in module ceilings, as well as plasterboard ceilings |
|--------------------|--------------------------------------------------------------|
| Material           | steel sheet                                                  |
| Color              | white                                                        |
| Diffuser           | Micro-PRM (micro-prismatic diffuser PMMA)                    |
| Impact resistant   | IK04                                                         |
| Weight [kg]        | 5,48                                                         |
| Dimensions [mm]    | 596 x 596 x 76                                               |
| Mounting hole [mm] | 580 x 580                                                    |