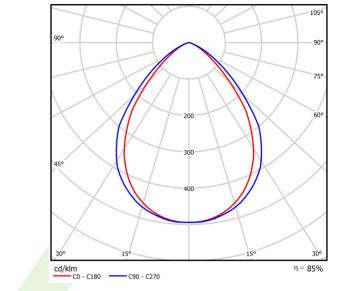

# Light and electrical data

| Light source                        | LED                                    |
|-------------------------------------|----------------------------------------|
| Luminous flux LED [lm]              | 7875                                   |
| LED power [W]                       | 39,8                                   |
| Luminaire luminous flux [lm]        | 6235                                   |
| Power of luminaire [W]              | 42,2                                   |
| Luminaire's light efficiency [lm/W] | 147,7                                  |
| Color of the light [K]              | 3000                                   |
| CRI                                 | >80                                    |
| SDCM (LED sources)                  | 5                                      |
| Beam angle [°]                      | (C0-C180) / (C90-C270) - 87,4° / 89,2° |
| Protection against electric shock   | I                                      |
| Protection degree                   | IP65                                   |
| Voltage                             | 220240 V, 5060 Hz                      |
| Lifetime of LED sources [h]         | 60000                                  |
| Lx/By                               | L80/B10                                |
| Operating temperature range [°C]    | 5 ÷ 30                                 |
| Driver                              | standard on/off (E)                    |
| Power factor cos φ                  | >0,95                                  |
| Circuit load capacity               | 9 (B10), 15 (B16), 15 (C10), 24 (C16)  |

# A graph of light