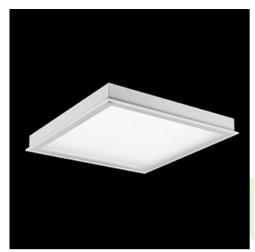

## **Description**

Luminary designed to module and gypsum and cardboard suspended ceilings, equipped with the highly efficient LED panels. Luminary body made from steel sheet, powder coated in white. Optical systems and diffusers mounted in an aluminum frame. The product ensures a homogeneous distribution of light on the iris without shadows and lighter points directly below the LED sources. Luminary recommended for: emergency departments, intensive care units, and treatment rooms. \*Selected luminary variants are available with ENEC certificate.

## Mechanical data

| Assembly           | mounted in module ceilings, as well as plasterboard ceilings |
|--------------------|--------------------------------------------------------------|
| Material           | steel sheet                                                  |
| Color              | white                                                        |
| Diffuser           | Micro-PRM (micro-prismatic diffuser PMMA)                    |
| Impact resistant   | IK04                                                         |
| Weight [kg]        | 5,48                                                         |
| Dimensions [mm]    | 596 x 596 x 76                                               |
| Mounting hole [mm] | 580 x 580                                                    |