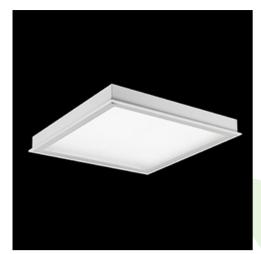

#### **Description**

Luminary designed to module and gypsum and cardboard suspended ceilings, equipped with the highly efficient LED panels. Luminary body made from steel sheet, powder coated in white. Optical systems and diffusers mounted in an aluminum frame. The product ensures a homogeneous distribution of light on the iris without shadows and lighter points directly below the LED sources. Luminary recommended for: emergency departments, intensive care units, and treatment rooms. \*Selected luminary variants are available with ENEC certificate.

### Mechanical data

| Assembly           | mounted in module ceilings, as well as plasterboard ceilings |
|--------------------|--------------------------------------------------------------|
| Material           | steel sheet                                                  |
| Color              | white                                                        |
| Diffuser           | Micro-PRM (micro-prismatic diffuser PMMA)                    |
| Impact resistant   | IK04                                                         |
| Dimensions [mm]    | 1196 x 296 x 76                                              |
| Mounting hole [mm] | 1180 x 280                                                   |