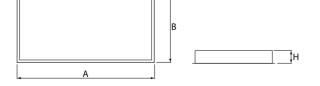

### Mechanical data

| Assembly           | mounted in module ceilings, as well as plasterboard ceilings |
|--------------------|--------------------------------------------------------------|
| Material           | steel sheet                                                  |
| Color              | white                                                        |
| Diffuser           | Micro-PRM (micro-prismatic diffuser PMMA)                    |
| Impact resistant   | IK04                                                         |
| Dimensions [mm]    | 1196 x 296 x 76                                              |
| Mounting hole [mm] | 1180 x 280                                                   |