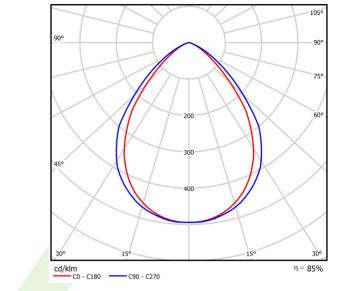

## Light and electrical data

| Light source                        | LED                                    |
|-------------------------------------|----------------------------------------|
| Luminous flux LED [lm]              | 7875                                   |
| LED power [W]                       | 39,8                                   |
| Luminaire luminous flux [lm]        | 6235                                   |
| Power of luminaire [W]              | 42,2                                   |
| Luminaire's light efficiency [lm/W] | 147,7                                  |
| Color of the light [K]              | 3000                                   |
| CRI                                 | >80                                    |
| SDCM (LED sources)                  | 5                                      |
| Beam angle [°]                      | (C0-C180) / (C90-C270) - 87,4° / 89,2° |
| Protection against electric shock   | I                                      |
| Protection degree                   | IP65                                   |
| Voltage                             | 220240 V, 5060 Hz                      |
| Lifetime of LED sources [h]         | 60000                                  |
| Lx/By                               | L80/B10                                |
| Operating temperature range [°C]    | 5 ÷ 30                                 |
| Driver                              | standard on/off (E)                    |
| Power factor cos φ                  | >0,95                                  |
| Circuit load capacity               | 9 (B10), 15 (B16), 15 (C10), 24 (C16)  |
|                                     |                                        |

# A graph of light