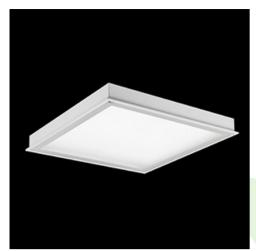

Product: AGAT CLEAN LED SMOOTH 5400 PLX E IP65 840 / 600X600

Index: 19.3185.0028.34

### **Description**

Luminary designed to module and gypsum and cardboard suspended ceilings, equipped with the highly efficient LED panels. Luminary body made from steel sheet, powder coated in white. Optical systems and diffusers mounted in an aluminum frame. The product ensures a homogeneous distribution of light on the iris without shadows and lighter points directly below the LED sources. Luminary recommended for: emergency departments, intensive care units, and treatment rooms. \*Selected luminary variants are available with ENEC certificate.

#### Mechanical data

| Assembly           | mounted in module ceilings, as well as plasterboard ceilings |
|--------------------|--------------------------------------------------------------|
| Material           | steel sheet                                                  |
| Color              | white                                                        |
| Diffuser           | PLX (PMMA opal)                                              |
| Impact resistant   | IK04                                                         |
| Weight [kg]        | 5,48                                                         |
| Dimensions [mm]    | 596 x 596 x 76                                               |
| Mounting hole [mm] | 580 x 580                                                    |