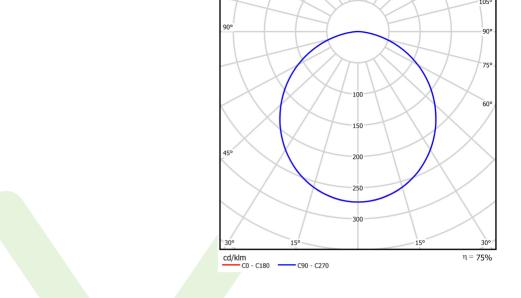

## Light and electrical data

| Light source                        | LED                                      |
|-------------------------------------|------------------------------------------|
| Luminous flux LED [lm]              | 5670                                     |
| LED power [W]                       | 30,6                                     |
| Luminaire luminous flux [lm]        | 4265                                     |
| Power of luminaire [W]              | 33,2                                     |
| Luminaire's light efficiency [lm/W] | 128,5                                    |
| Color of the light [K]              | 4000                                     |
| CRI                                 | >80                                      |
| SDCM (LED sources)                  | 3                                        |
| Beam angle [°]                      | (C0-C180) / (C90-C270) - 109,6° / 109,6° |
| Protection against electric shock   | I                                        |
| Protection degree                   | IP65                                     |
| Voltage                             | 220240 V, 5060 Hz                        |
| Lifetime of LED sources [h]         | 60000                                    |
| Lx/By                               | L80/B10                                  |
| Operating temperature range [°C]    | 5 ÷ 30                                   |
| Driver                              | standard on/off (E)                      |
| Power factor cos φ                  | >0,95                                    |
| Circuit load capacity               | 22 (B10), 34 (B16), 33 (C10), 54 (C16)   |

# A graph of light