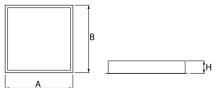

#### Mechanical data

| Assembly           | mounted in module ceilings, as well as plasterboard ceilings |
|--------------------|--------------------------------------------------------------|
| Material           | steel sheet                                                  |
| Color              | white                                                        |
| Diffuser           | PLX (PMMA opal)                                              |
| Impact resistant   | IK04                                                         |
| Weight [kg]        | 5,48                                                         |
| Dimensions [mm]    | 596 x 596 x 76                                               |
| Mounting hole [mm] | 580 x 580                                                    |