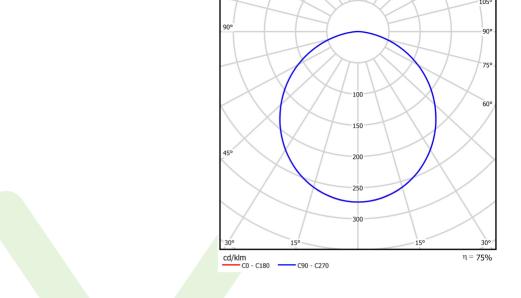

## Light and electrical data

| Light source                        | LED                                      |
|-------------------------------------|------------------------------------------|
| Luminous flux LED [lm]              | 5670                                     |
| LED power [W]                       | 30,6                                     |
| Luminaire luminous flux [lm]        | 4265                                     |
| Power of luminaire [W]              | 33,2                                     |
| Luminaire's light efficiency [lm/W] | 128,5                                    |
| Color of the light [K]              | 3000                                     |
| CRI                                 | >80                                      |
| SDCM (LED sources)                  | 3                                        |
| Beam angle [°]                      | (C0-C180) / (C90-C270) - 109,6° / 109,6° |
| Protection against electric shock   | I                                        |
| Protection degree                   | IP65                                     |
| Voltage                             | 220240 V, 5060 Hz                        |
| Lifetime of LED sources [h]         | 60000                                    |
| Lx/By                               | L80/B10                                  |
| Operating temperature range [°C]    | 5 ÷ 30                                   |
| Driver                              | standard on/off (E)                      |
| Power factor $\cos \phi$            | >0,95                                    |
| Circuit load capacity               | 22 (B10), 34 (B16), 33 (C10), 54 (C16)   |