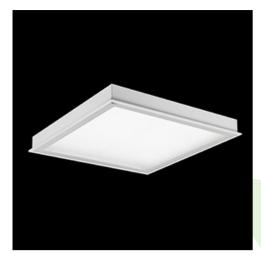

### **Description**

Luminary designed to module and gypsum and cardboard suspended ceilings, equipped with the highly efficient LED panels. Luminary body made from steel sheet, powder coated in white. Optical systems and diffusers mounted in an aluminum frame. The product ensures a homogeneous distribution of light on the iris without shadows and lighter points directly below the LED sources. Luminary recommended for: emergency departments, intensive care units, and treatment rooms. \*Selected luminary variants are available with ENEC certificate.

### Mechanical data

| Assembly           | mounted in module ceilings, as well as plasterboard ceilings |
|--------------------|--------------------------------------------------------------|
| Material           | steel sheet                                                  |
| Color              | white                                                        |
| Diffuser           | PLX (PMMA opal)                                              |
| Impact resistant   | IK04                                                         |
| Weight [kg]        | 5,48                                                         |
| Dimensions [mm]    | 596 x 596 x 76                                               |
| Mounting hole [mm] | 580 x 580                                                    |
|                    |                                                              |