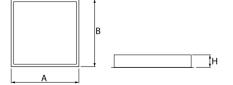

### Mechanical data

| Assembly           | mounted in module ceilings, as well as plasterboard ceilings |
|--------------------|--------------------------------------------------------------|
| Material           | steel sheet                                                  |
| Color              | white                                                        |
| Diffuser           | PLX (PMMA opal)                                              |
| Impact resistant   | IK04                                                         |
| Weight [kg]        | 5,48                                                         |
| Dimensions [mm]    | 596 x 596 x 76                                               |
| Mounting hole [mm] | 580 x 580                                                    |
|                    |                                                              |