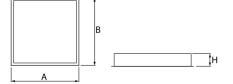

### Mechanical data

| Assembly         | mounted in module ceilings, as well as plasterboard ceilings     |
|------------------|------------------------------------------------------------------|
| Material         | steel sheet                                                      |
| Color            | white                                                            |
| Diffuser         | Micro-PRM SH (micro-prismatic diffuser PMMA with hardened glass) |
| Impact resistant | IK08                                                             |
| Weight [kg]      | 10,05                                                            |
| Dimensions [mm]  | 596 x 596 x 76                                                   |
|                  |                                                                  |