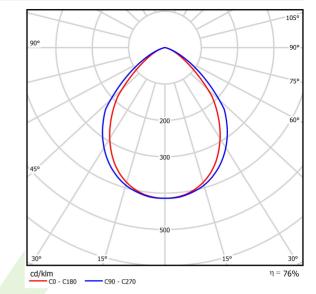

## Light and electrical data

| Light source                        | LED                                    |
|-------------------------------------|----------------------------------------|
| Luminous flux LED [lm]              | 6061                                   |
| LED power [W]                       | 30,6                                   |
| Luminaire luminous flux [lm]        | 4657                                   |
| Power of luminaire [W]              | 33,2                                   |
| Luminaire's light efficiency [lm/W] | 140,3                                  |
| Color of the light [K]              | 4000                                   |
| CRI                                 | >80                                    |
| SDCM (LED sources)                  | 3                                      |
| Beam angle [°]                      | (C0-C180) / (C90-C270) - 87,4° / 89,2° |
| Protection against electric shock   | I                                      |
| Protection degree                   | IP65                                   |
| Voltage                             | 220240 V, 5060 Hz                      |
| Lifetime of LED sources [h]         | 100000                                 |
| Lx/By                               | L80/B10                                |
| Operating temperature range [°C]    | 5 ÷ 30                                 |
| Driver                              | standard on/off (E)                    |
| Power factor cos φ                  | >0,95                                  |
| Circuit load capacity               | 15 (B10), 24 (B16), 24(C10), 40 (C16)  |
|                                     | •                                      |