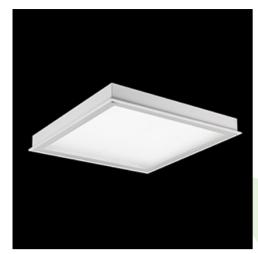

### **Description**

Luminary designed to module and gypsum and cardboard suspended ceilings, equipped with the highly efficient LED panels. Luminary body made from steel sheet, powder coated in white. Optical systems and diffusers mounted in an aluminum frame. The product ensures a homogeneous distribution of light on the iris without shadows and lighter points directly below the LED sources. Luminary recommended for: emergency departments, intensive care units, and treatment rooms. \*Selected luminary variants are available with ENEC certificate.

#### **Product information**

Category Clean luminaires - recessed

Family AGAT CLEAN LED SMOOTH

Name AGAT CLEAN LED P SMOOTH 5400 MICRO-PRM SH E IP65 840 / 600X600

Index 19.3185.0024.34

### Mechanical data

| Assembly         | mounted in module ceilings, as well as plasterboard ceilings     |
|------------------|------------------------------------------------------------------|
| Material         | steel sheet                                                      |
| Color            | white                                                            |
| Diffuser         | Micro-PRM SH (micro-prismatic diffuser PMMA with hardened glass) |
| Impact resistant | IK08                                                             |
| Weight [kg]      | 10,05                                                            |
| Dimensions [mm]  | 596 x 596 x 76                                                   |
|                  |                                                                  |