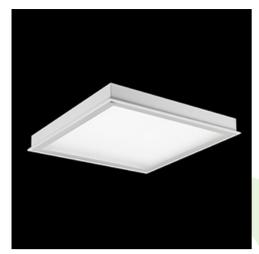

Product: AGAT CLEAN LED SMOOTH 5400 MICRO-PRM SH E IP65 830 / 600X600

Index: 19.3185.0022.34

### **Description**

Luminary designed to module and gypsum and cardboard suspended ceilings, equipped with the highly efficient LED panels. Luminary body made from steel sheet, powder coated in white. Optical systems and diffusers mounted in an aluminum frame. The product ensures a homogeneous distribution of light on the iris without shadows and lighter points directly below the LED sources. Luminary recommended for: emergency departments, intensive care units, and treatment rooms. \*Selected luminary variants are available with ENEC certificate.

### Mechanical data

| Assembly           | mounted in module ceilings, as well as plasterboard ceilings     |
|--------------------|------------------------------------------------------------------|
| Material           | steel sheet                                                      |
| Color              | white                                                            |
| Diffuser           | Micro-PRM SH (micro-prismatic diffuser PMMA with hardened glass) |
| Impact resistant   | IK08                                                             |
| Dimensions [mm]    | 596 x 596 x 76                                                   |
| Mounting hole [mm] | 580 x 580                                                        |