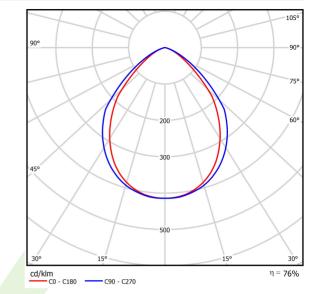

## Light and electrical data

| Light source                        | LED                                    |
|-------------------------------------|----------------------------------------|
| Luminous flux LED [lm]              | 5670                                   |
| LED power [W]                       | 30,6                                   |
| Luminaire luminous flux [lm]        | 4356                                   |
| Power of luminaire [W]              | 33,2                                   |
| Luminaire's light efficiency [lm/W] | 131,2                                  |
| Color of the light [K]              | 3000                                   |
| CRI                                 | >80                                    |
| SDCM (LED sources)                  | 3                                      |
| Beam angle [°]                      | (C0-C180) / (C90-C270) - 87,4° / 89,2° |
| Protection against electric shock   | I                                      |
| Protection degree                   | IP65                                   |
| Voltage                             | 220240 V, 5060 Hz                      |
| Lifetime of LED sources [h]         | 60000                                  |
| Lx/By                               | L80/B10                                |
| Operating temperature range [°C]    | 5 ÷ 30                                 |
| Driver                              | standard on/off (E)                    |
| Power factor cos φ                  | >0,95                                  |
| Circuit load capacity               | 22 (B10), 34 (B16), 33 (C10), 54 (C16) |