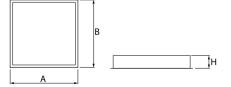

### Mechanical data

| Assembly           | mounted in module ceilings, as well as plasterboard ceilings     |
|--------------------|------------------------------------------------------------------|
| Material           | steel sheet                                                      |
| Color              | white                                                            |
| Diffuser           | Micro-PRM SH (micro-prismatic diffuser PMMA with hardened glass) |
| Impact resistant   | IK08                                                             |
| Dimensions [mm]    | 596 x 596 x 76                                                   |
| Mounting hole [mm] | 580 x 580                                                        |