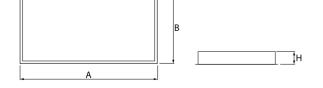

## Mechanical data

| Assembly           | mounted in module ceilings, as well as plasterboard ceilings     |
|--------------------|------------------------------------------------------------------|
| Material           | steel sheet                                                      |
| Color              | white                                                            |
| Diffuser           | Micro-PRM SH (micro-prismatic diffuser PMMA with hardened glass) |
| Impact resistant   | IK08                                                             |
| Dimensions [mm]    | 1196 x 296 x 76                                                  |
| Mounting hole [mm] | 1180 x 280                                                       |