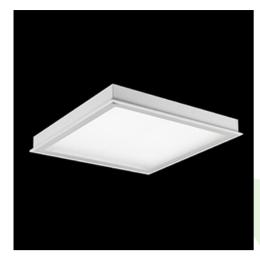

### **Description**

Luminary designed to module and gypsum and cardboard suspended ceilings, equipped with the highly efficient LED panels. Luminary body made from steel sheet, powder coated in white. Optical systems and diffusers mounted in an aluminum frame. The product ensures a homogeneous distribution of light on the iris without shadows and lighter points directly below the LED sources. Luminary recommended for: emergency departments, intensive care units, and treatment rooms. \*Selected luminary variants are available with ENEC certificate.

## Mechanical data

| Assembly           | mounted in module ceilings, as well as plasterboard ceilings     |
|--------------------|------------------------------------------------------------------|
| Material           | steel sheet                                                      |
| Color              | white                                                            |
| Diffuser           | Micro-PRM SH (micro-prismatic diffuser PMMA with hardened glass) |
| Impact resistant   | IK08                                                             |
| Dimensions [mm]    | 1196 x 296 x 76                                                  |
| Mounting hole [mm] | 1180 x 280                                                       |