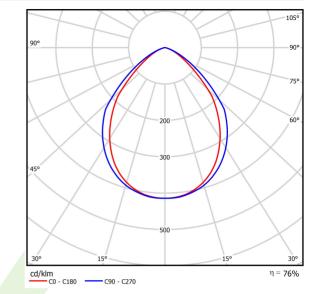

## Light and electrical data

| Light source                        | LED                                    |
|-------------------------------------|----------------------------------------|
| Luminous flux LED [lm]              | 5670                                   |
| LED power [W]                       | 30,6                                   |
| Luminaire luminous flux [lm]        | 4356                                   |
| Power of luminaire [W]              | 33,2                                   |
| Luminaire's light efficiency [lm/W] | 131,2                                  |
| Color of the light [K]              | 3000                                   |
| CRI                                 | >80                                    |
| SDCM (LED sources)                  | 3                                      |
| Beam angle [°]                      | (C0-C180) / (C90-C270) - 87,4° / 89,2° |
| Protection against electric shock   | I                                      |
| Protection degree                   | IP65                                   |
| Voltage                             | 220240 V, 5060 Hz                      |
| Lifetime of LED sources [h]         | 60000                                  |
| Lx/By                               | L80/B10                                |
| Operating temperature range [°C]    | 5 ÷ 30                                 |
| Driver                              | standard on/off (E)                    |
|                                     | Startaara Offiori (L)                  |
| Power factor cos φ                  | >0,95                                  |