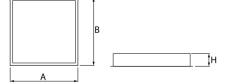

### Mechanical data

| Assembly           | mounted in module ceilings, as well as plasterboard ceilings |
|--------------------|--------------------------------------------------------------|
| Material           | steel sheet                                                  |
| Color              | white                                                        |
| Diffuser           | Micro-PRM (micro-prismatic diffuser PMMA)                    |
| Impact resistant   | IK04                                                         |
| Weight [kg]        | 5,48                                                         |
| Dimensions [mm]    | 596 x 596 x 76                                               |
| Mounting hole [mm] | 580 x 580                                                    |
|                    |                                                              |