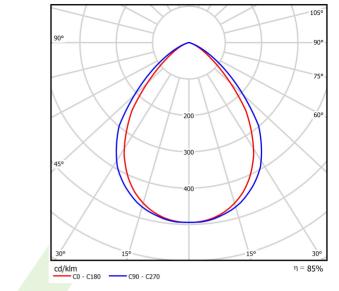

# Light and electrical data

| Light source                        | LED                                    |
|-------------------------------------|----------------------------------------|
| Luminous flux LED [lm]              | 5607                                   |
| LED power [W]                       | 30,6                                   |
| Luminaire luminous flux [lm]        | 4321                                   |
| Power of luminaire [W]              | 33,2                                   |
| Luminaire's light efficiency [lm/W] | 130,2                                  |
| Color of the light [K]              | 4000                                   |
| CRI                                 | >80                                    |
| SDCM (LED sources)                  | 3                                      |
| Beam angle [°]                      | (C0-C180) / (C90-C270) - 87,4° / 89,2° |
| Protection against electric shock   | I                                      |
| Protection degree                   | IP65                                   |
| Voltage                             | 220240 V, 5060 Hz                      |
| Lifetime of LED sources [h]         | 54000                                  |
| Lx/By                               | L80/B10                                |
| Operating temperature range [°C]    | 5 ÷ 30                                 |
| Driver                              | standard on/off (E)                    |
| Power factor cos φ                  | >0,95                                  |
| Circuit load capacity               | 22 (B10), 34 (B16), 33 (C10), 54 (C16) |

# A graph of light