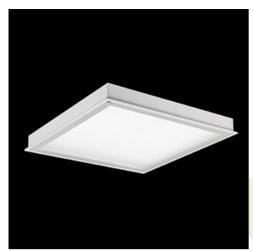

## **Description**

Luminary designed to module and gypsum and cardboard suspended ceilings, equipped with the highly efficient LED panels. Luminary body made from steel sheet, powder coated in white. Optical systems and diffusers mounted in an aluminum frame. The product ensures a homogeneous distribution of light on the iris without shadows and lighter points directly below the LED sources. Luminary recommended for: emergency departments, intensive care units, and treatment rooms. \*Selected luminary variants are available with ENEC certificate.

### Mechanical data

| Assembly           | mounted in module ceilings, as well as plasterboard ceilings |
|--------------------|--------------------------------------------------------------|
| Material           | steel sheet                                                  |
| Color              | white                                                        |
| Diffuser           | Micro-PRM (micro-prismatic diffuser PMMA)                    |
| Impact resistant   | IK04                                                         |
| Weight [kg]        | 5,48                                                         |
| Dimensions [mm]    | 596 x 596 x 76                                               |
| Mounting hole [mm] | 580 x 580                                                    |
|                    |                                                              |