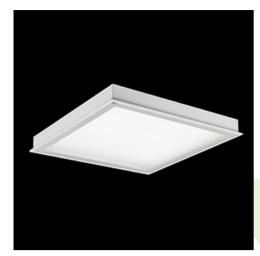

### **Description**

Luminary designed to module and gypsum and cardboard suspended ceilings, equipped with the highly efficient LED panels. Luminary body made from steel sheet, powder coated in white. Optical systems and diffusers mounted in an aluminum frame. The product ensures a homogeneous distribution of light on the iris without shadows and lighter points directly below the LED sources. Luminary recommended for: emergency departments, intensive care units, and treatment rooms. \*Selected luminary variants are available with ENEC certificate.

## Mechanical data

| Assembly           | mounted in module ceilings, as well as plasterboard ceilings |
|--------------------|--------------------------------------------------------------|
| Material           | steel sheet                                                  |
| Color              | white                                                        |
| Diffuser           | Micro-PRM (micro-prismatic diffuser PMMA)                    |
| Impact resistant   | IK04                                                         |
| Dimensions [mm]    | 1196 x 296 x 76                                              |
| Mounting hole [mm] | 1180 x 280                                                   |