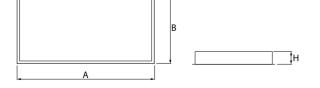

## Mechanical data

| Assembly           | mounted in module ceilings, as well as plasterboard ceilings |
|--------------------|--------------------------------------------------------------|
| Material           | steel sheet                                                  |
| Color              | white                                                        |
| Diffuser           | Micro-PRM (micro-prismatic diffuser PMMA)                    |
| Impact resistant   | IK04                                                         |
| Dimensions [mm]    | 1196 x 296 x 76                                              |
| Mounting hole [mm] | 1180 x 280                                                   |