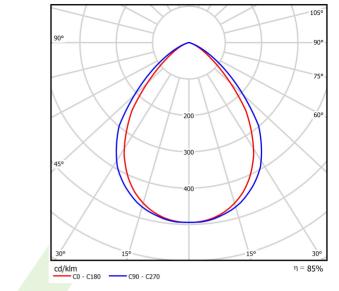

# A graph of light

# Light and electrical data

| Light source                        | LED                                    |
|-------------------------------------|----------------------------------------|
| Luminous flux LED [lm]              | 5670                                   |
| LED power [W]                       | 30,6                                   |
| Luminaire luminous flux [lm]        | 4490                                   |
| Power of luminaire [W]              | 33,2                                   |
| Luminaire's light efficiency [lm/W] | 135,2                                  |
| Color of the light [K]              | 4000                                   |
| CRI                                 | >80                                    |
| SDCM (LED sources)                  | 3                                      |
| Beam angle [°]                      | (C0-C180) / (C90-C270) - 87,4° / 89,2° |
| Protection against electric shock   | I                                      |
| Protection degree                   | IP65                                   |
| Voltage                             | 220240 V, 5060 Hz                      |
| Lifetime of LED sources [h]         | 60000                                  |
| Lx/By                               | L80/B10                                |
| Operating temperature range [°C]    | 5 ÷ 30                                 |
| Driver                              | standard on/off (E)                    |
| Power factor cos φ                  | >0,95                                  |
| Circuit load capacity               | 22 (B10), 34 (B16), 33 (C10), 54 (C16) |