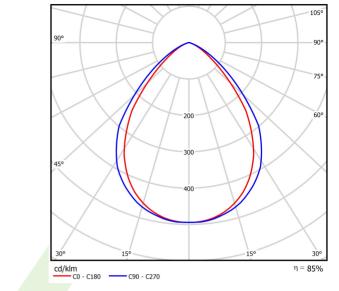

# Light and electrical data

| LED                                    |
|----------------------------------------|
|                                        |
| 5670                                   |
| 30,6                                   |
| 4490                                   |
| 33,2                                   |
| 135,2                                  |
| 3000                                   |
| >80                                    |
| 3                                      |
| (C0-C180) / (C90-C270) - 87,4° / 89,2° |
| I                                      |
| IP65                                   |
| 000 0401/ 50 0011                      |
| 220240 V, 5060 Hz                      |
| 220240 V, 5060 Hz<br>60000             |
| ,                                      |
| 60000                                  |
| 60000<br>L80/B10                       |
| 60000<br>L80/B10<br>5 ÷ 30             |
|                                        |

# A graph of light