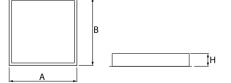

### Mechanical data

| Assembly           | mounted in module ceilings, as well as plasterboard ceilings |
|--------------------|--------------------------------------------------------------|
| Material           | steel sheet                                                  |
| Color              | white                                                        |
| Diffuser           | Micro-PRM (micro-prismatic diffuser PMMA)                    |
| Impact resistant   | IK04                                                         |
| Weight [kg]        | 5,48                                                         |
| Dimensions [mm]    | 596 x 596 x 76                                               |
| Mounting hole [mm] | 580 x 580                                                    |
|                    |                                                              |