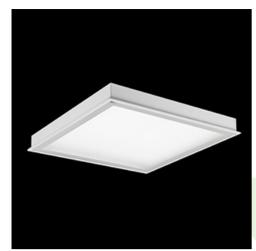

Product: AGAT CLEAN LED SMOOTH 5400 MICRO-PRM E IP65 830 / 600X600

Index: 19.3185.0018.34

## **Description**

Luminary designed to module and gypsum and cardboard suspended ceilings, equipped with the highly efficient LED panels. Luminary body made from steel sheet, powder coated in white. Optical systems and diffusers mounted in an aluminum frame. The product ensures a homogeneous distribution of light on the iris without shadows and lighter points directly below the LED sources. Luminary recommended for: emergency departments, intensive care units, and treatment rooms. \*Selected luminary variants are available with ENEC certificate.

#### **Product information**

Category Clean luminaires - recessed

Family AGAT CLEAN LED SMOOTH

Name AGAT CLEAN LED SMOOTH 5400 MICRO-PRM E IP65 830 / 600X600

Index 19.3185.0018.34