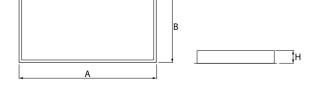

## Mechanical data

| Assembly           | mounted in module ceilings, as well as plasterboard ceilings |
|--------------------|--------------------------------------------------------------|
| Material           | steel sheet                                                  |
| Color              | white                                                        |
| Diffuser           | Micro-PRM (micro-prismatic diffuser PMMA)                    |
| Impact resistant   | IK04                                                         |
| Dimensions [mm]    | 1196 x 296 x 76                                              |
| Mounting hole [mm] | 1180 x 280                                                   |