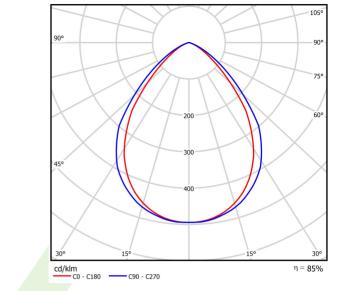

# Light and electrical data

| Light source                        | LED                                    |
|-------------------------------------|----------------------------------------|
| Luminous flux LED [lm]              | 5670                                   |
| LED power [W]                       | 30,6                                   |
| Luminaire luminous flux [lm]        | 4490                                   |
| Power of luminaire [W]              | 33,2                                   |
| Luminaire's light efficiency [lm/W] | 135,2                                  |
| Color of the light [K]              | 3000                                   |
| CRI                                 | >80                                    |
| SDCM (LED sources)                  | 3                                      |
| Beam angle [°]                      | (C0-C180) / (C90-C270) - 87,4° / 89,2° |
| Protection against electric shock   | I                                      |
| Protection degree                   | IP65                                   |
| Voltage                             | 220240 V, 5060 Hz                      |
| Lifetime of LED sources [h]         | 60000                                  |
| Lx/By                               | L80/B10                                |
| Operating temperature range [°C]    | 5 ÷ 30                                 |
| Driver                              | standard on/off (E)                    |
| Power factor cos φ                  | >0,95                                  |
| Circuit load capacity               | 22 (B10), 34 (B16), 33 (C10), 54 (C16) |

# A graph of light