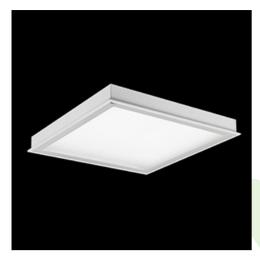

### **Description**

Luminary designed to module and gypsum and cardboard suspended ceilings, equipped with the highly efficient LED panels. Luminary body made from steel sheet, powder coated in white. Optical systems and diffusers mounted in an aluminum frame. The product ensures a homogeneous distribution of light on the iris without shadows and lighter points directly below the LED sources. Luminary recommended for: emergency departments, intensive care units, and treatment rooms. \*Selected luminary variants are available with ENEC certificate.

## Mechanical data

| Assembly           | mounted in module ceilings, as well as plasterboard ceilings |
|--------------------|--------------------------------------------------------------|
| Material           | steel sheet                                                  |
| Color              | white                                                        |
| Diffuser           | Micro-PRM (micro-prismatic diffuser PMMA)                    |
| Impact resistant   | IK04                                                         |
| Dimensions [mm]    | 1196 x 296 x 76                                              |
| Mounting hole [mm] | 1180 x 280                                                   |