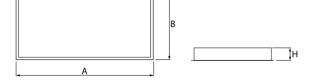

# Mechanical data

| Assembly           | mounted in module ceilings, as well as plasterboard ceilings |
|--------------------|--------------------------------------------------------------|
| Material           | steel sheet                                                  |
| Color              | white                                                        |
| Diffuser           | PLX (PMMA opal)                                              |
| Impact resistant   | IK04                                                         |
| Weight [kg]        | 3,5                                                          |
| Dimensions [mm]    | 596 x 296 x 76                                               |
| Mounting hole [mm] | 580 x 280                                                    |