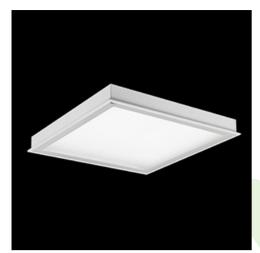

Product: AGAT CLEAN LED SMOOTH 3750 PLX E IP65 830 / 600X300

Index: 19.3185.0013.34

### **Description**

Luminary designed to module and gypsum and cardboard suspended ceilings, equipped with the highly efficient LED panels. Luminary body made from steel sheet, powder coated in white. Optical systems and diffusers mounted in an aluminum frame. The product ensures a homogeneous distribution of light on the iris without shadows and lighter points directly below the LED sources. Luminary recommended for: emergency departments, intensive care units, and treatment rooms.

# Mechanical data

| Assembly           | mounted in module ceilings, as well as plasterboard ceilings |
|--------------------|--------------------------------------------------------------|
| Material           | steel sheet                                                  |
| Color              | white                                                        |
| Diffuser           | PLX (PMMA opal)                                              |
| Impact resistant   | IK04                                                         |
| Weight [kg]        | 3,5                                                          |
| Dimensions [mm]    | 596 x 296 x 76                                               |
| Mounting hole [mm] | 580 x 280                                                    |