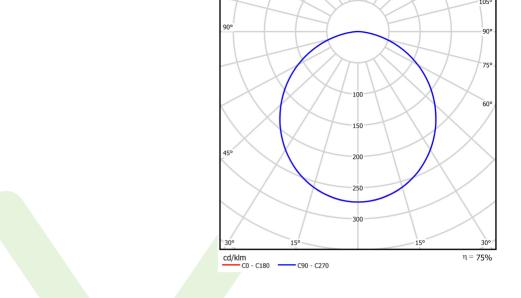

# A graph of light

### Light and electrical data

| Light source                        | LED                                      |
|-------------------------------------|------------------------------------------|
| Luminous flux LED [lm]              | 3750                                     |
| LED power [W]                       | 24                                       |
| Luminaire luminous flux [lm]        | 2821                                     |
| Power of luminaire [W]              | 29                                       |
| Luminaire's light efficiency [lm/W] | 97,3                                     |
| Color of the light [K]              | 3000                                     |
| CRI                                 | >80                                      |
| SDCM (LED sources)                  | 5                                        |
| Beam angle [°]                      | (C0-C180) / (C90-C270) - 109,6° / 109,6° |
| Protection against electric shock   | I                                        |
| Protection degree                   | IP65                                     |
| Voltage                             | 220240 V, 5060 Hz                        |
| Lifetime of LED sources [h]         | 60000                                    |
| Lx/By                               | L80/B10                                  |
| Operating temperature range [°C]    | 5 ÷ 30                                   |
| Driver                              | standard on/off (E)                      |
| Power factor cos φ                  | >0,95                                    |
| Circuit load capacity               | 15 (B10), 24 (B16), 24 (C10), 40 (C16)   |