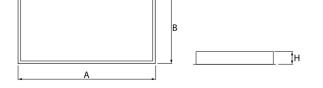

### Mechanical data

| Assembly           | mounted in module ceilings, as well as plasterboard ceilings     |
|--------------------|------------------------------------------------------------------|
| Material           | steel sheet                                                      |
| Color              | white                                                            |
| Diffuser           | Micro-PRM SH (micro-prismatic diffuser PMMA with hardened glass) |
| Impact resistant   | IK08                                                             |
| Weight [kg]        | 4,7                                                              |
| Dimensions [mm]    | 596 x 296 x 76                                                   |
| Mounting hole [mm] | 580 x 280                                                        |