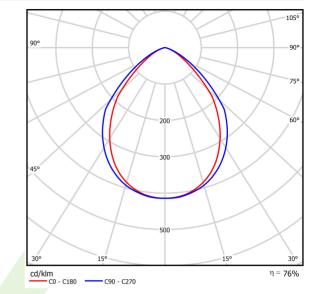

## Light and electrical data

| Light source                        | LED                                    |
|-------------------------------------|----------------------------------------|
| Luminous flux LED [lm]              | 3750                                   |
| LED power [W]                       | 24                                     |
| Luminaire luminous flux [lm]        | 2881                                   |
| Power of luminaire [W]              | 29                                     |
| Luminaire's light efficiency [lm/W] | 99,3                                   |
| Color of the light [K]              | 4000                                   |
| CRI                                 | >80                                    |
| SDCM (LED sources)                  | 5                                      |
| Beam angle [°]                      | (C0-C180) / (C90-C270) - 87,4° / 89,2° |
| Protection against electric shock   | I                                      |
| Protection degree                   | IP65                                   |
| Voltage                             | 220240 V, 5060 Hz                      |
| Lifetime of LED sources [h]         | 100000                                 |
| Lx/By                               | L80/B10                                |
| Operating temperature range [°C]    | 5 ÷ 30                                 |
| Driver                              | standard on/off (E)                    |
| Power factor cos φ                  | >0,95                                  |
| Circuit load capacity               | 15 (B10), 24 (B16), 24 (C10), 40 (C16) |

# A graph of light