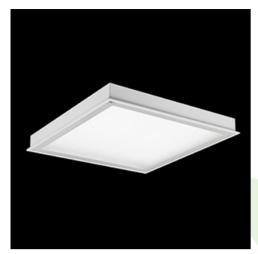

### **Description**

Luminary designed to module and gypsum and cardboard suspended ceilings, equipped with the highly efficient LED panels. Luminary body made from steel sheet, powder coated in white. Optical systems and diffusers mounted in an aluminum frame. The product ensures a homogeneous distribution of light on the iris without shadows and lighter points directly below the LED sources. Luminary recommended for: emergency departments, intensive care units, and treatment rooms.

### Mechanical data

| Assembly           | mounted in module ceilings, as well as plasterboard ceilings     |
|--------------------|------------------------------------------------------------------|
| Material           | steel sheet                                                      |
| Color              | white                                                            |
| Diffuser           | Micro-PRM SH (micro-prismatic diffuser PMMA with hardened glass) |
| Impact resistant   | IK08                                                             |
| Weight [kg]        | 4,7                                                              |
| Dimensions [mm]    | 596 x 296 x 76                                                   |
| Mounting hole [mm] | 580 x 280                                                        |