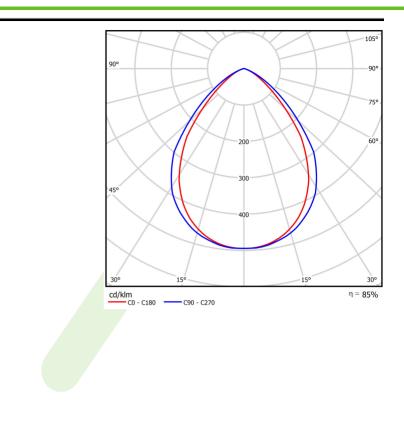

| Product information       | Category Clean luminaires -      | recessed                                                     |
|---------------------------|----------------------------------|--------------------------------------------------------------|
|                           | Family AGAT CLEAN LED            | SMOOTH                                                       |
|                           | Name AGAT CLEAN LED 600X300      | SMOOTH 3750 MICRO-PRM E IP65 830 /                           |
|                           | Index 19.3185.0009.34            |                                                              |
|                           | CE                               |                                                              |
| Light and electrical data | Light source                     | LED                                                          |
|                           | Luminous flux LED [lm]           | 3750                                                         |
|                           | LED power [W]                    | 24                                                           |
|                           | Luminaire luminous flux [lm]     | 2969                                                         |
|                           | Power of luminaire [W]           | 29                                                           |
|                           | Luminaire's light efficiency [Im | /W] 102,4                                                    |
|                           | Color of the light [K]           | 3000                                                         |
|                           | CRI                              | >80                                                          |
|                           | SDCM (LED sources)               | 5                                                            |
|                           | Beam angle [°]                   | (C0-C180) / (C90-C270) - 87,4° / 89,2°                       |
|                           | Protection against electric sho  | ock I                                                        |
|                           | Protection degree                | IP65                                                         |
|                           | Voltage                          | 220240 V, 5060 Hz                                            |
|                           | Lifetime of LED sources [h]      | 60000                                                        |
|                           | Lx/By                            | L80/B10                                                      |
|                           | Operating temperature range      | [°C] 5 ÷ 30                                                  |
|                           | Driver                           | standard on/off (E)                                          |
|                           | Power factor $\cos \phi$         | >0,95                                                        |
|                           | Circuit load capacity            | 15 (B10), 24 (B16), 24 (C10), 40 (C16)                       |
| Mechanical data           | Assembly                         | mounted in module ceilings, as well as plasterboard ceilings |
|                           | Material                         | steel sheet                                                  |

## A graph of light