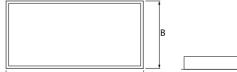

Ţн

Α

| Assembly           | mounted in module ceilings, as well as<br>plasterboard ceilings |  |
|--------------------|-----------------------------------------------------------------|--|
| Material           | steel sheet                                                     |  |
| Color              | white                                                           |  |
| Diffuser           | Micro-PRM (micro-prismatic diffuser PMMA)                       |  |
| Impact resistant   | IK04                                                            |  |
| Weight [kg]        | 3,5                                                             |  |
| Dimensions [mm]    | 596 x 296 x 76                                                  |  |
| Mounting hole [mm] | 580 x 280                                                       |  |