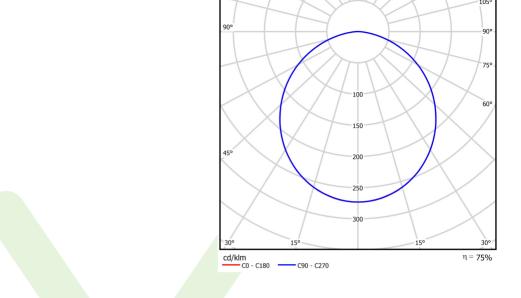

### Light and electrical data

| Light source                        | LED                                      |
|-------------------------------------|------------------------------------------|
| Luminous flux LED [lm]              | 2835                                     |
| LED power [W]                       | 15,3                                     |
| Luminaire luminous flux [lm]        | 2132                                     |
| Power of luminaire [W]              | 16,3                                     |
| Luminaire's light efficiency [lm/W] | 130,8                                    |
| Color of the light [K]              | 4000                                     |
| CRI                                 | >80                                      |
| SDCM (LED sources)                  | 3                                        |
| Beam angle [°]                      | (C0-C180) / (C90-C270) - 109,6° / 109,6° |
| Protection against electric shock   | I                                        |
| Protection degree                   | IP65                                     |
| Voltage                             | 220240 V, 5060 Hz                        |
| Lifetime of LED sources [h]         | 60000                                    |
| Lx/By                               | L80/B10                                  |
| Operating temperature range [°C]    | 5 ÷ 30                                   |
| Driver                              | standard on/off (E)                      |
| Power factor $\cos \phi$            | >0,95                                    |
| Circuit load capacity               | 15 (B10), 24 (B16), 24 (C10), 40 (C16)   |

## A graph of light