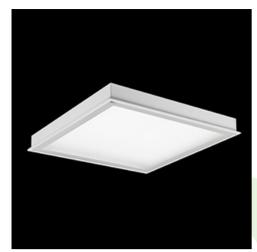

Product: AGAT CLEAN LED SMOOTH 2700 PLX E IP65 840 / 600X300

Index: 19.3185.0006.34

### **Description**

Luminary designed to module and gypsum and cardboard suspended ceilings, equipped with the highly efficient LED panels. Luminary body made from steel sheet, powder coated in white. Optical systems and diffusers mounted in an aluminum frame. The product ensures a homogeneous distribution of light on the iris without shadows and lighter points directly below the LED sources. Luminary recommended for: emergency departments, intensive care units, and treatment rooms.

# Mechanical data

| Assembly           | mounted in module ceilings, as well as plasterboard ceilings |
|--------------------|--------------------------------------------------------------|
| Material           | steel sheet                                                  |
| Color              | white                                                        |
| Diffuser           | PLX (PMMA opal)                                              |
| Impact resistant   | IK04                                                         |
| Weight [kg]        | 3,5                                                          |
| Dimensions [mm]    | 596 x 296 x 76                                               |
| Mounting hole [mm] | 580 x 280                                                    |