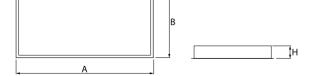

# Mechanical data

| Assembly           | mounted in module ceilings, as well as plasterboard ceilings |
|--------------------|--------------------------------------------------------------|
| Material           | steel sheet                                                  |
| Color              | white                                                        |
| Diffuser           | PLX (PMMA opal)                                              |
| Impact resistant   | IK04                                                         |
| Weight [kg]        | 3,5                                                          |
| Dimensions [mm]    | 596 x 296 x 76                                               |
| Mounting hole [mm] | 580 x 280                                                    |