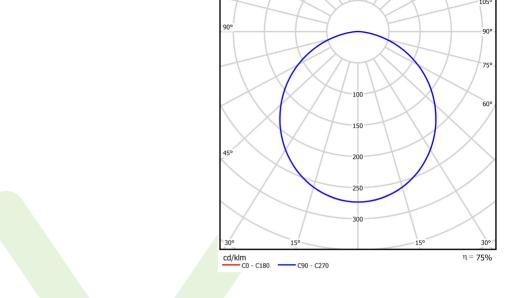

### Light and electrical data

| Light source                        | LED                                      |
|-------------------------------------|------------------------------------------|
| Luminous flux LED [lm]              | 2835                                     |
| LED power [W]                       | 15,3                                     |
| Luminaire luminous flux [lm]        | 2132                                     |
| Power of luminaire [W]              | 16,3                                     |
| Luminaire's light efficiency [lm/W] | 130,8                                    |
| Color of the light [K]              | 3000                                     |
| CRI                                 | >80                                      |
| SDCM (LED sources)                  | 3                                        |
| Beam angle [°]                      | (C0-C180) / (C90-C270) - 109,6° / 109,6° |
| Protection against electric shock   | I                                        |
| Protection degree                   | IP65                                     |
| Voltage                             | 220240 V, 5060 Hz                        |
| Lifetime of LED sources [h]         | 60000                                    |
| Lx/By                               | L80/B10                                  |
| Operating temperature range [°C]    | 5 ÷ 30                                   |
| Driver                              | standard on/off (E)                      |
| Power factor $\cos \phi$            | >0,95                                    |
| Circuit load capacity               | 15 (B10), 24 (B16), 24 (C10), 40 (C16)   |

## A graph of light