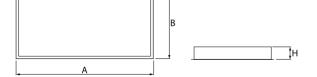

# Mechanical data

| Assembly           | mounted in module ceilings, as well as plasterboard ceilings |
|--------------------|--------------------------------------------------------------|
| Material           | steel sheet                                                  |
| Color              | white                                                        |
| Diffuser           | PLX (PMMA opal)                                              |
| Impact resistant   | IK04                                                         |
| Weight [kg]        | 3,5                                                          |
| Dimensions [mm]    | 596 x 296 x 76                                               |
| Mounting hole [mm] | 580 x 280                                                    |