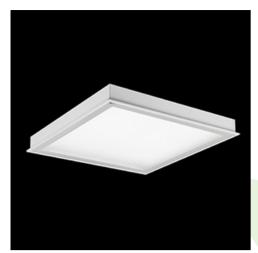

Product: AGAT CLEAN LED SMOOTH 2700 PLX E IP65 830 / 600X300

Index: 19.3185.0005.34

### **Description**

Luminary designed to module and gypsum and cardboard suspended ceilings, equipped with the highly efficient LED panels. Luminary body made from steel sheet, powder coated in white. Optical systems and diffusers mounted in an aluminum frame. The product ensures a homogeneous distribution of light on the iris without shadows and lighter points directly below the LED sources. Luminary recommended for: emergency departments, intensive care units, and treatment rooms.

# Mechanical data

| Assembly           | mounted in module ceilings, as well as plasterboard ceilings |
|--------------------|--------------------------------------------------------------|
| Material           | steel sheet                                                  |
| Color              | white                                                        |
| Diffuser           | PLX (PMMA opal)                                              |
| Impact resistant   | IK04                                                         |
| Weight [kg]        | 3,5                                                          |
| Dimensions [mm]    | 596 x 296 x 76                                               |
| Mounting hole [mm] | 580 x 280                                                    |