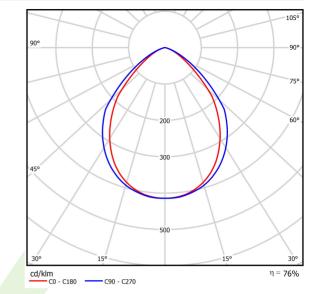

## Light and electrical data

| Light source                        | LED                                    |
|-------------------------------------|----------------------------------------|
| Luminous flux LED [lm]              | 2835                                   |
| LED power [W]                       | 15,3                                   |
| Luminaire luminous flux [lm]        | 2178                                   |
| Power of luminaire [W]              | 16,3                                   |
| Luminaire's light efficiency [lm/W] | 133,6                                  |
| Color of the light [K]              | 3000                                   |
| CRI                                 | >80                                    |
| SDCM (LED sources)                  | 3                                      |
| Beam angle [°]                      | (C0-C180) / (C90-C270) - 87,4° / 89,2° |
| Protection against electric shock   | 1                                      |
| Protection degree                   | IP65                                   |
| Voltage                             | 220240 V, 5060 Hz                      |
| Lifetime of LED sources [h]         | 60000                                  |
| Lx/By                               | L80/B10                                |
| Operating temperature range [°C]    | 5 ÷ 30                                 |
| Driver                              | standard on/off (E)                    |
| Power factor cos φ                  | >0,95                                  |
| Circuit load capacity               | 15 (B10), 24 (B16), 24 (C10), 40 (C16) |
|                                     |                                        |