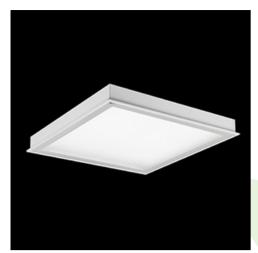

### **Description**

Luminary designed to module and gypsum and cardboard suspended ceilings, equipped with the highly efficient LED panels. Luminary body made from steel sheet, powder coated in white. Optical systems and diffusers mounted in an aluminum frame. The product ensures a homogeneous distribution of light on the iris without shadows and lighter points directly below the LED sources. Luminary recommended for: emergency departments, intensive care units, and treatment rooms.

### Mechanical data

| Assembly           | mounted in module ceilings, as well as<br>plasterboard ceilings  |
|--------------------|------------------------------------------------------------------|
| Material           | steel sheet                                                      |
| Color              | white                                                            |
| Diffuser           | Micro-PRM SH (micro-prismatic diffuser PMMA with hardened glass) |
| Impact resistant   | IK08                                                             |
| Dimensions [mm]    | 596 x 296 x 76                                                   |
| Mounting hole [mm] | 580 x 280                                                        |