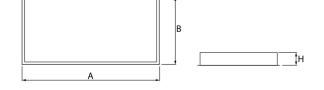

### Mechanical data

| Assembly           | mounted in module ceilings, as well as<br>plasterboard ceilings  |
|--------------------|------------------------------------------------------------------|
| Material           | steel sheet                                                      |
| Color              | white                                                            |
| Diffuser           | Micro-PRM SH (micro-prismatic diffuser PMMA with hardened glass) |
| Impact resistant   | IK08                                                             |
| Dimensions [mm]    | 596 x 296 x 76                                                   |
| Mounting hole [mm] | 580 x 280                                                        |