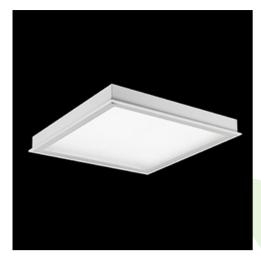

### **Description**

Luminary designed to module and gypsum and cardboard suspended ceilings, equipped with the highly efficient LED panels. Luminary body made from steel sheet, powder coated in white. Optical systems and diffusers mounted in an aluminum frame. The product ensures a homogeneous distribution of light on the iris without shadows and lighter points directly below the LED sources. Luminary recommended for: emergency departments, intensive care units, and treatment rooms

#### **Product information**

Category Clean luminaires - recessed

Family AGAT CLEAN LED SMOOTH

Name AGAT CLEAN LED SMOOTH 2700 MICRO-PRM E IP65 840 / 600X300

Index 19.3185.0002.34