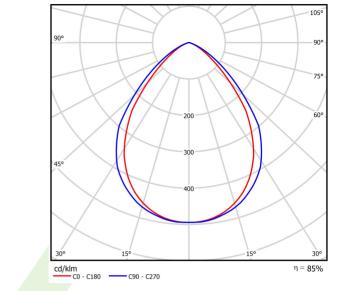

## Light and electrical data

| Light source                        | LED                                    |
|-------------------------------------|----------------------------------------|
| Luminous flux LED [lm]              | 2835                                   |
| LED power [W]                       | 15,3                                   |
| Luminaire luminous flux [lm]        | 2245                                   |
| Power of luminaire [W]              | 16,3                                   |
| Luminaire's light efficiency [lm/W] | 137,7                                  |
| Color of the light [K]              | 4000                                   |
| CRI                                 | >80                                    |
| SDCM (LED sources)                  | 3                                      |
| Beam angle [°]                      | (C0-C180) / (C90-C270) - 87,4° / 89,2° |
| Protection against electric shock   | I                                      |
| Protection degree                   | IP65                                   |
| Voltage                             | 220240 V, 5060 Hz                      |
| Lifetime of LED sources [h]         | 60000                                  |
| Lx/By                               | L80/B10                                |
| Operating temperature range [°C]    | 5 ÷ 30                                 |
| Driver                              | standard on/off (E)                    |
| Power factor cos φ                  | >0,95                                  |
| Circuit load capacity               | 15 (B10), 24 (B16), 24 (C10), 40 (C16) |
|                                     |                                        |

# A graph of light