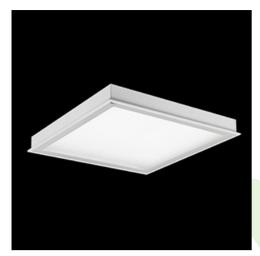

#### **Description**

Luminary designed to module and gypsum and cardboard suspended ceilings, equipped with the highly efficient LED panels. Luminary body made from steel sheet, powder coated in white. Optical systems and diffusers mounted in an aluminum frame. The product ensures a homogeneous distribution of light on the iris without shadows and lighter points directly below the LED sources. Luminary recommended for: emergency departments, intensive care units, and treatment rooms

#### **Product information**

Category Clean luminaires - recessed

Family AGAT CLEAN LED SMOOTH

Name AGAT CLEAN LED SMOOTH 2700 MICRO-PRM E IP65 830 / 600X300

Index 19.3185.0001.34