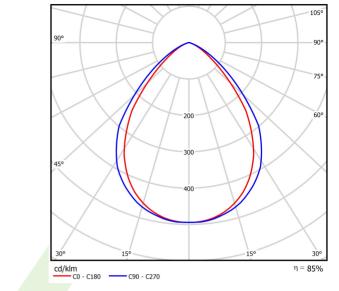

| Assembly           | mounted in module ceilings, as well as plasterboard ceilings |
|--------------------|--------------------------------------------------------------|
| Material           | steel sheet                                                  |
| Color              | white                                                        |
| Diffuser           | Micro-PRM (micro-prismatic diffuser PMMA)                    |
| Impact resistant   | IK04                                                         |
| Weight [kg]        | 3,5                                                          |
| Dimensions [mm]    | 596 x 296 x 76                                               |
| Mounting hole [mm] | 580 x 280                                                    |



# A graph of light