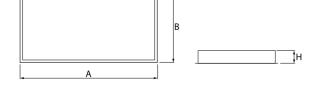

### Mechanical data

| Assembly           | mounted in module ceilings, as well as plasterboard ceilings |
|--------------------|--------------------------------------------------------------|
| Material           | steel sheet                                                  |
| Color              | white                                                        |
| Diffuser           | Micro-PRM (micro-prismatic diffuser PMMA)                    |
| Impact resistant   | IK04                                                         |
| Weight [kg]        | 3,5                                                          |
| Dimensions [mm]    | 596 x 296 x 76                                               |
| Mounting hole [mm] | 580 x 280                                                    |