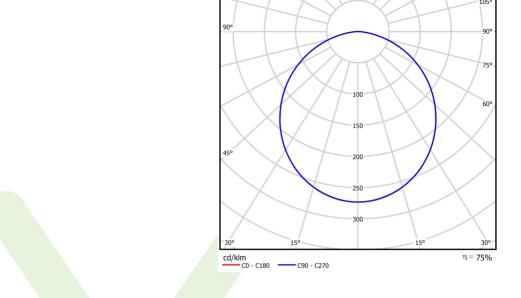

apacity               | 15 (B10), 24 (B16), 24(C10), 40 (C16)    |

# Mechanical data



| Assembly           | mounted in module ceilings, as well as plasterboard ceilings |
|--------------------|--------------------------------------------------------------|
| Material           | steel sheet                                                  |
| Color              | white                                                        |
| Diffuser           | PLX (PMMA opal)                                              |
| Impact resistant   | IK04                                                         |
| Dimensions [mm]    | 1196 x 596 x 76                                              |
| Mounting hole [mm] | 1180 x 580                                                   |



# A graph of light