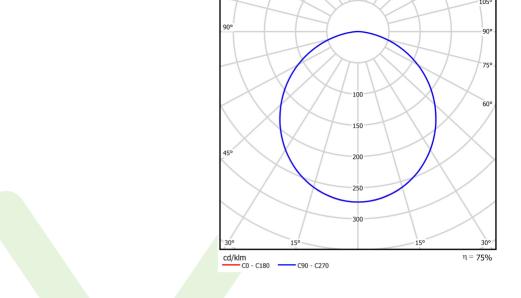

# A graph of light

## Light and electrical data

| Light source                        | LED                                      |
|-------------------------------------|------------------------------------------|
| Luminous flux LED [lm]              | 15000                                    |
| LED power [W]                       | 98                                       |
| Luminaire luminous flux [lm]        | 11283                                    |
| Power of luminaire [W]              | 117                                      |
| Luminaire's light efficiency [lm/W] | 96,4                                     |
| Color of the light [K]              | 3000                                     |
| CRI                                 | >80                                      |
| SDCM (LED sources)                  | 5                                        |
| Beam angle [°]                      | (C0-C180) / (C90-C270) - 109,6° / 109,6° |
| Protection against electric shock   | I                                        |
| Protection degree                   | IP65                                     |
| Voltage                             | 220240 V, 5060 Hz                        |
| Lifetime of LED sources [h]         | 60000                                    |
| Lx/By                               | L80/B10                                  |
| Operating temperature range [°C]    | 5 ÷ 30                                   |
| Driver                              | standard on/off (E)                      |
| Power factor $\cos \phi$            | >0,95                                    |
| Circuit load capacity               | 15 (B10), 24 (B16), 24(C10), 40 (C16)    |