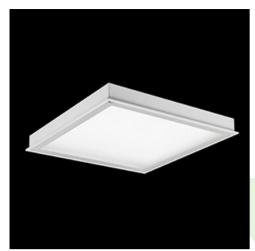

### **Description**

Luminary designed to module and gypsum and cardboard suspended ceilings, equipped with the highly efficient LED panels. Luminary body made from steel sheet, powder coated in white. Optical systems and diffusers mounted in an aluminum frame. The product ensures a homogeneous distribution of light on the iris without shadows and lighter points directly below the LED sources. Luminary recommended for: emergency departments, intensive care units, and treatment rooms.

# Mechanical data

| Assembly           | mounted in module ceilings, as well as plasterboard ceilings |
|--------------------|--------------------------------------------------------------|
| Material           | steel sheet                                                  |
| Color              | white                                                        |
| Diffuser           | PLX (PMMA opal)                                              |
| Impact resistant   | IK04                                                         |
| Dimensions [mm]    | 1196 x 596 x 76                                              |
| Mounting hole [mm] | 1180 x 580                                                   |