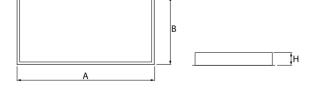

## Mechanical data

| Assembly           | mounted in module ceilings, as well as<br>plasterboard ceilings  |
|--------------------|------------------------------------------------------------------|
| Material           | steel sheet                                                      |
| Color              | white                                                            |
| Diffuser           | Micro-PRM SH (micro-prismatic diffuser PMMA with hardened glass) |
| Impact resistant   | IK08                                                             |
| Dimensions [mm]    | 1196 x 596 x 76                                                  |
| Mounting hole [mm] | 1180 x 580                                                       |