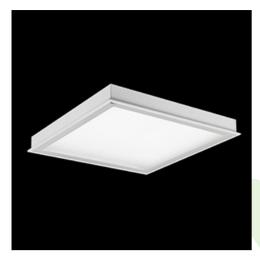

### **Description**

Luminary designed to module and gypsum and cardboard suspended ceilings, equipped with the highly efficient LED panels. Luminary body made from steel sheet, powder coated in white. Optical systems and diffusers mounted in an aluminum frame. The product ensures a homogeneous distribution of light on the iris without shadows and lighter points directly below the LED sources. Luminary recommended for: emergency departments, intensive care units, and treatment rooms

## Mechanical data

| Assembly           | mounted in module ceilings, as well as<br>plasterboard ceilings  |
|--------------------|------------------------------------------------------------------|
| Material           | steel sheet                                                      |
| Color              | white                                                            |
| Diffuser           | Micro-PRM SH (micro-prismatic diffuser PMMA with hardened glass) |
| Impact resistant   | IK08                                                             |
| Dimensions [mm]    | 1196 x 596 x 76                                                  |
| Mounting hole [mm] | 1180 x 580                                                       |