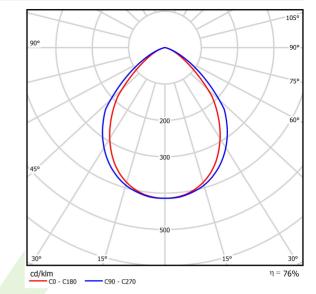

), 24 (B16), 24(C10), 40 (C16)  |

## Mechanical data



| Assembly           | mounted in module ceilings, as well as<br>plasterboard ceilings  |
|--------------------|------------------------------------------------------------------|
| Material           | steel sheet                                                      |
| Color              | white                                                            |
| Diffuser           | Micro-PRM SH (micro-prismatic diffuser PMMA with hardened glass) |
| Impact resistant   | IK08                                                             |
| Dimensions [mm]    | 1196 x 596 x 76                                                  |
| Mounting hole [mm] | 1180 x 580                                                       |



# A graph of light