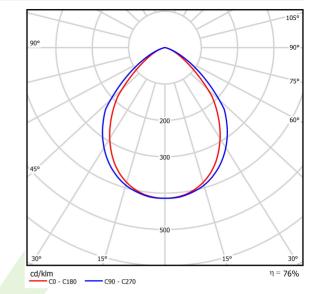

## Light and electrical data

| Light source                        | LED                                    |
|-------------------------------------|----------------------------------------|
| Luminous flux LED [lm]              | 15000                                  |
| LED power [W]                       | 98                                     |
| Luminaire luminous flux [lm]        | 11525                                  |
| Power of luminaire [W]              | 117                                    |
| Luminaire's light efficiency [lm/W] | 98,5                                   |
| Color of the light [K]              | 3000                                   |
| CRI                                 | >80                                    |
| SDCM (LED sources)                  | 5                                      |
| Beam angle [°]                      | (C0-C180) / (C90-C270) - 87,4° / 89,2° |
| Protection against electric shock   | I                                      |
| Protection degree                   | IP65                                   |
| Voltage                             | 220240 V, 5060 Hz                      |
| Lifetime of LED sources [h]         | 60000                                  |
| Lx/By                               | L80/B10                                |
| Operating temperature range [°C]    | 5 ÷ 30                                 |
| Driver                              | standard on/off (E)                    |
| Power factor cos φ                  | >0,95                                  |
| Circuit load capacity               | 15 (B10), 24 (B16), 24(C10), 40 (C16)  |