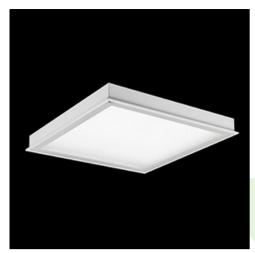

### **Description**

Luminary designed to module and gypsum and cardboard suspended ceilings, equipped with the highly efficient LED panels. Luminary body made from steel sheet, powder coated in white. Optical systems and diffusers mounted in an aluminum frame. The product ensures a homogeneous distribution of light on the iris without shadows and lighter points directly below the LED sources. Luminary recommended for: emergency departments, intensive care units, and treatment rooms

### Mechanical data

| Assembly           | mounted in module ceilings, as well as plasterboard ceilings     |
|--------------------|------------------------------------------------------------------|
| Material           | steel sheet                                                      |
| Color              | white                                                            |
| Diffuser           | Micro-PRM SH (micro-prismatic diffuser PMMA with hardened glass) |
| Impact resistant   | IK08                                                             |
| Dimensions [mm]    | 1196 x 596 x 76                                                  |
| Mounting hole [mm] | 1180 x 580                                                       |