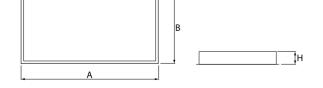

### Mechanical data

| Assembly           | mounted in module ceilings, as well as plasterboard ceilings     |
|--------------------|------------------------------------------------------------------|
| Material           | steel sheet                                                      |
| Color              | white                                                            |
| Diffuser           | Micro-PRM SH (micro-prismatic diffuser PMMA with hardened glass) |
| Impact resistant   | IK08                                                             |
| Dimensions [mm]    | 1196 x 596 x 76                                                  |
| Mounting hole [mm] | 1180 x 580                                                       |